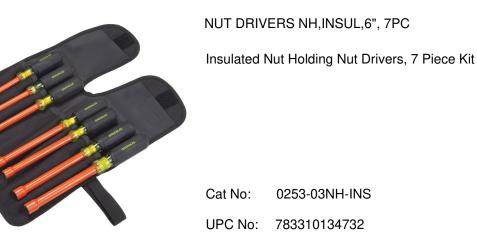

## Description

- Exceeds the IEC 60900 and ASTM F1505 standards for insulated tools
- Patent pending non-magnetic design won't collect metalfilings, works with stainless steel and brass
- Complies with the IEC 60900 & ASTM F1505 standards
- Helps meet the requirements of OSHA 1910.331-335, NFPA 70E & CSA-Z462
- Individually tested to 10,000 VAC & rated for 1,000 VAC
- Dual layer insulation provides added safety and protection against electric shock
- Custom Tool Roll-Up Carrier
- Lifetime limited warranty

## Specifications

- Includes : Sizes 3/16 IN Insulated Nut Driver, 1/4 IN Insulated Nut Driver, 5/16 IN Insulated Nut Driver, 11/32 IN Insulated Nut Driver, 3/8 IN Insulated Nut Driver, 7/16 IN Insulated Nut Driver, 1/2 IN Insulated Nut Driver, Custom Tool Roll-Up Carrier
- Number Of Pieces : 7
- Shank Length : 6.000 IN
- Standard : ASTM F1505, IEC 60900
- Type : Insulated Nut Holding
- Voltage Rating : 1000 VAC
- Weight : 3.100 LB (1.390 KG)