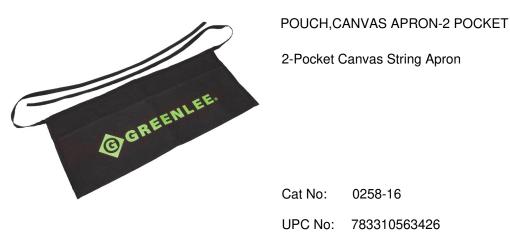

## Description

- 2 large pockets to hold a variety of tools and miscellaneous small items
- Canvas waist ties
- · Double-stitched and reinforced at stress points for extra strength
- 0258-16 Fits 20 IN-48 IN waist

## Specifications

- Height : 8-1/2 IN (21.600 CM)
- Length : 19.000 IN (48.300 CM)
- Material : Canvas
- Number Of Pockets : 2
- Type : Canvas, 2 Pocket
- Waist Size : 20.000 48.000 IN
- Weight : 0.180 LB (0.080 KG)