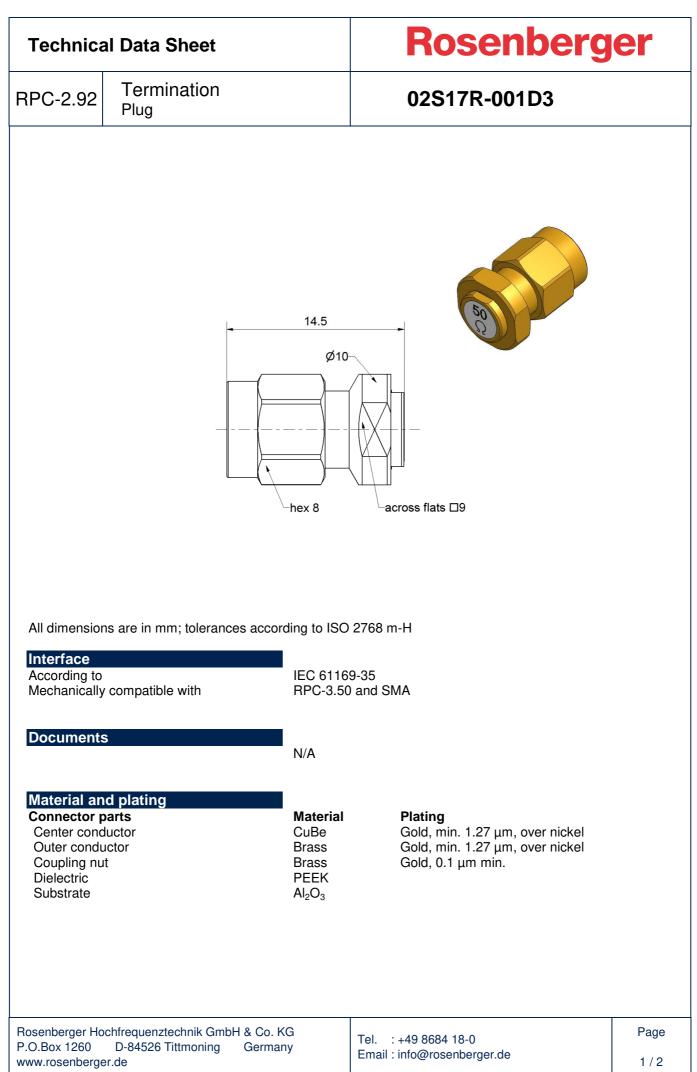

### **Technical Data Sheet**

# Rosenberger

## RPC-2.92

Termination Plug

## 02S17R-001D3