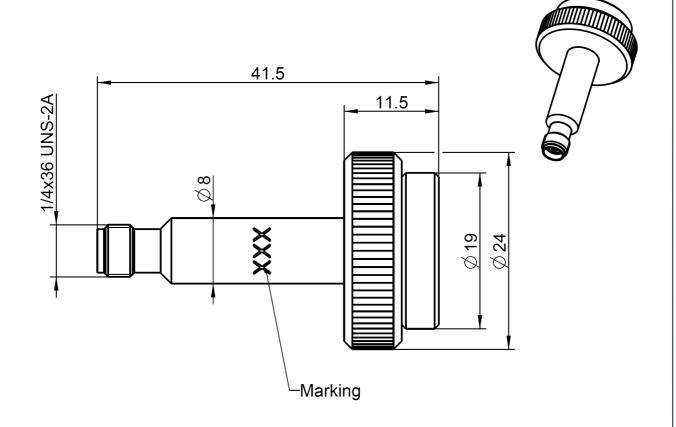

| Technical Data Shee  | et | Rosenberger |  |  |
|----------------------|----|-------------|--|--|
| RPC-2.92 Press-in to | ol | 02W006-000  |  |  |

All dimensions are in mm; tolerances according to ISO 2768 m-H