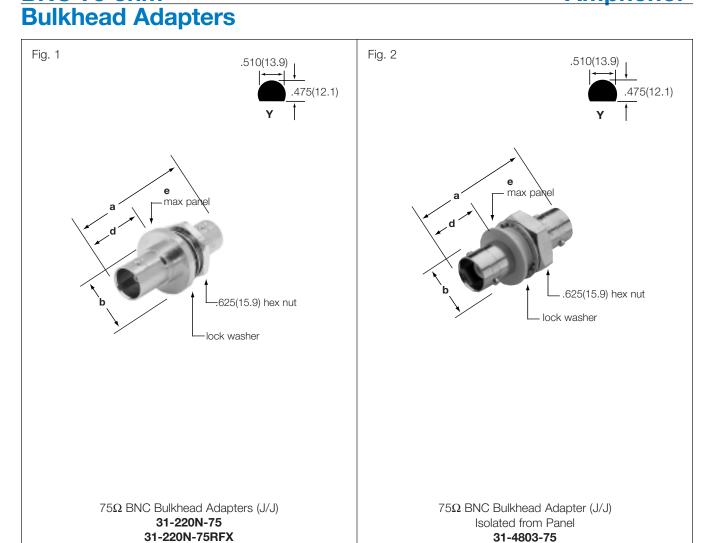

## **75\Omega BNC BULKHEAD ADAPTERS**

31-70020

| Description  |           | Dimensions, inches (millimeters) |            |            |           | No   | tes  | Mtg. | UG  | <b>75</b> Ω | Amphenol      | Fig. |    |
|--------------|-----------|----------------------------------|------------|------------|-----------|------|------|------|-----|-------------|---------------|------|----|
|              |           | а                                | b          | d          | е         | Plt. | Ins. | Hole | No. | Туре        | Number        | rig. |    |
| Gasketed     | Jack-Jack | 1.40(35.6)                       | .750(19.0) | .666(16.9) | .172(4.4) | P15  | D1   | Υ    | _   | T1          | 31-70020      | 1    | 1  |
| Not Gasketed | Jack-Jack | 1.28(32.5)                       | .750(19.0) | .492(12.5) | .216(5.5) | P7   | D23  | Υ    | _   | T2          | 31-220N-75RFX | 1    | 14 |
| Not Gasketed | Jack-Jack | 1.40(35.6)                       | .800(20.3) | .664(16.8) | .181(4.6) | P17  | D1   | Υ    | _   | T2          | 31-220N-75    | 1    | 1  |
| Isolated     | Jack-Jack | 1.28(32.5)                       | .625(15.9) | .460(11.7) | .190(4.8) | P17  | D12  | Υ    | _   | T2          | 31-4803-75    | 2    | 14 |