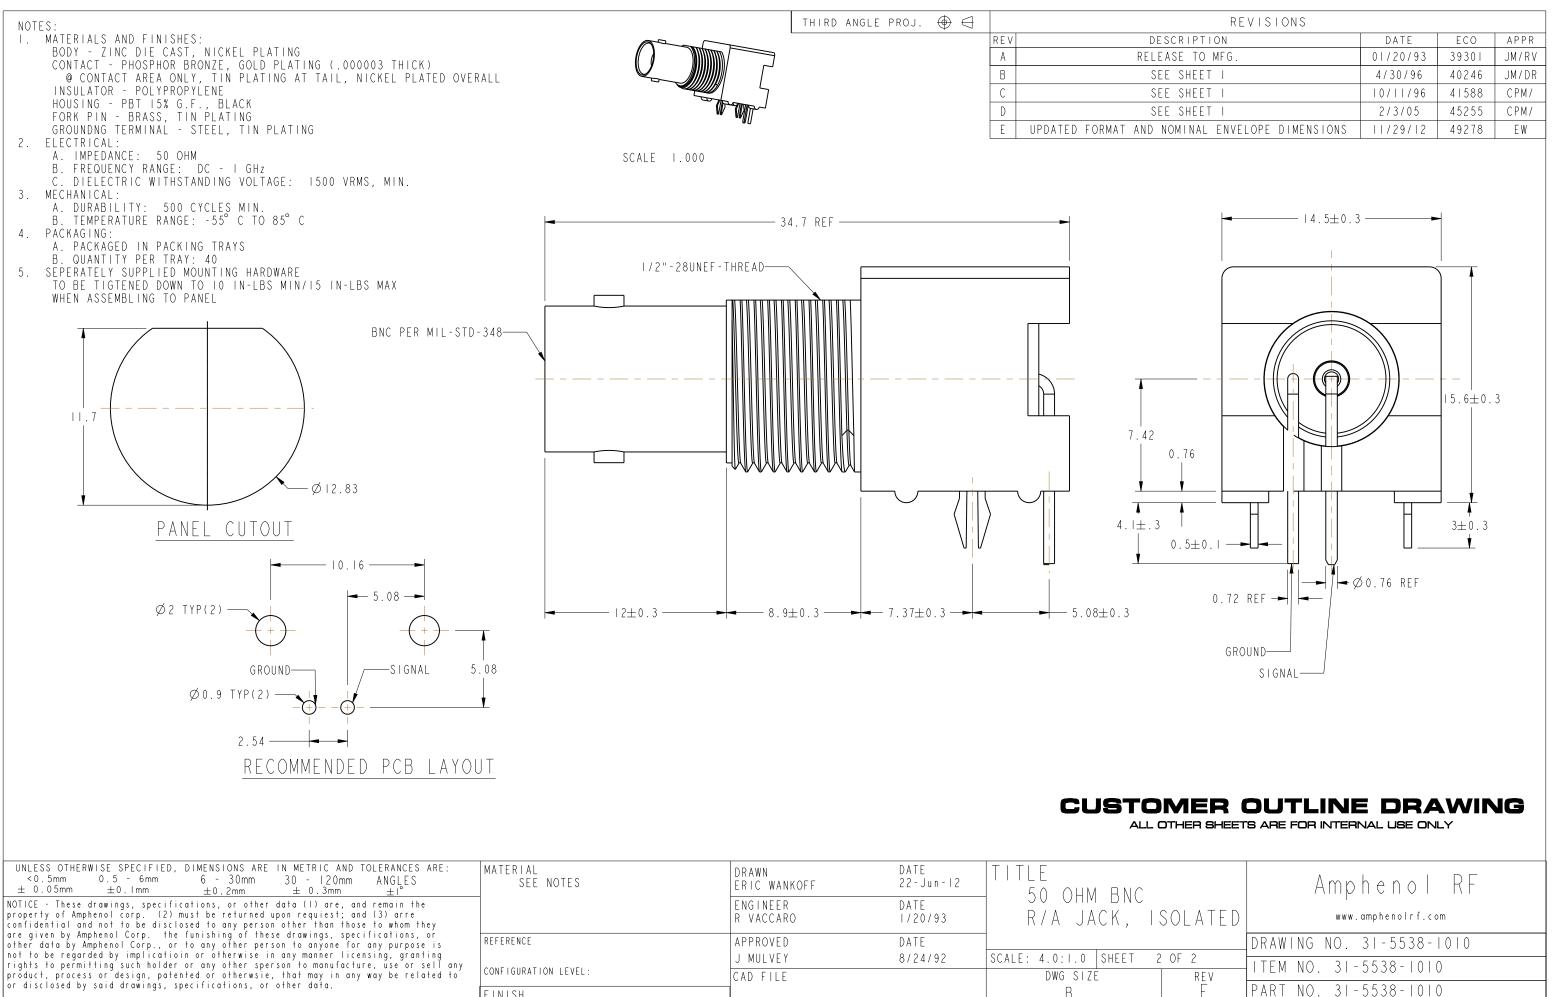

| UNLESS OTHERWISE SPECIFIED, DIMENSIONS ARE IN METRIC AND TOLERANCES ARE:<br><0.5mm 0.5 - 6mm 6 - 30mm 30 - 120mm ANGLES<br>$\pm 0.05mm \pm 0.1mm \pm 0.2mm \pm 0.3mm \pm 1^{\circ}$<br>NOTICE - These drawings, specifications, or other data (1) are, and remain the<br>property of Amphenol corp. (2) must be returned upon requiest; and (3) arre<br>confidential and not to be disclosed to any person other than those to whom they<br>are given by Amphenol Corp. the funishing of these drawings, specifications, or<br>other data by Amphenol Corp., or to any other person to anyone for any purpose is<br>not to be regarded by implication or otherwise in any manner licensing, granting<br>rights to permitting such holder or any other sperson to manufacture, use or sell any<br>product, process or design, patented or otherwsie, that may in any way be related to<br>or disclosed by said drawings, specifications, or other data. | MATERIAL<br>SEE NOTES | DRAWN<br>ERIC WANKOFF<br>ENGINEER<br>R VACCARO | DATE<br>22 - Jun - 12<br>DATE<br>1/20/93 | TITLE<br>50 OHM BNC<br>R/A JACK, | SOL  |
|--------------------------------------------------------------------------------------------------------------------------------------------------------------------------------------------------------------------------------------------------------------------------------------------------------------------------------------------------------------------------------------------------------------------------------------------------------------------------------------------------------------------------------------------------------------------------------------------------------------------------------------------------------------------------------------------------------------------------------------------------------------------------------------------------------------------------------------------------------------------------------------------------------------------------------------------------------|-----------------------|------------------------------------------------|------------------------------------------|----------------------------------|------|
|                                                                                                                                                                                                                                                                                                                                                                                                                                                                                                                                                                                                                                                                                                                                                                                                                                                                                                                                                        | REFERENCE             | APPROVED                                       | DATE                                     |                                  |      |
|                                                                                                                                                                                                                                                                                                                                                                                                                                                                                                                                                                                                                                                                                                                                                                                                                                                                                                                                                        | CONFIGURATION LEVEL:  | J MULVEY                                       | 8/24/92                                  | SCALE: 4.0:1.0 SHEET             | 2 OF |
|                                                                                                                                                                                                                                                                                                                                                                                                                                                                                                                                                                                                                                                                                                                                                                                                                                                                                                                                                        |                       | CAD FILE                                       |                                          | DWG SIZE                         |      |
|                                                                                                                                                                                                                                                                                                                                                                                                                                                                                                                                                                                                                                                                                                                                                                                                                                                                                                                                                        | FINISH                |                                                |                                          | В                                |      |