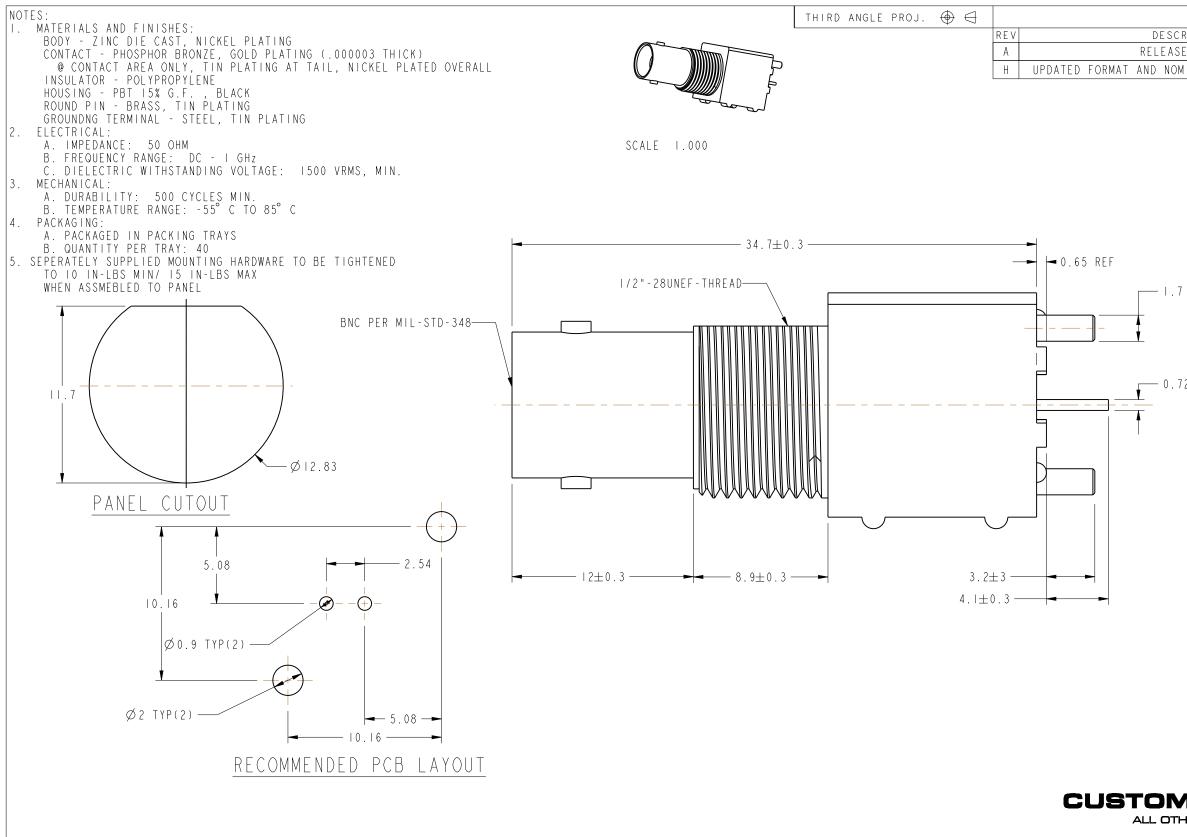

| UNLESS OTHERWISE SPECIFIED, DIMENSIONS ARE IN METRIC AND TOLERANCES ARE:<br><0.5mm 0.5 - 6mm 6 - 30mm 30 - 120mm ANGLES<br>±0.05mm ±0.1mm ±0.2mm ± 0.3mm +1°                                                                                                                                                                                                                                                                                                                                                                                                                                                                                                                                                                                                    | MATERIAL<br>SEE NOTE | DRAWN<br>ERIC WANKOFF | DATE<br>20 - Jun - I 2 | TITLE<br>50 OUM PNC            |
|-----------------------------------------------------------------------------------------------------------------------------------------------------------------------------------------------------------------------------------------------------------------------------------------------------------------------------------------------------------------------------------------------------------------------------------------------------------------------------------------------------------------------------------------------------------------------------------------------------------------------------------------------------------------------------------------------------------------------------------------------------------------|----------------------|-----------------------|------------------------|--------------------------------|
| NOTICE - These drawings, specifications, or other data (1) are, and remain the<br>property of Amphenol corp. (2) must be returned upon requiest; and (3) arre<br>confidential and not to be disclosed to any person other than those to whom they<br>are given by Amphenol Corp. the funishing of these drawings, specifications, or<br>other data by Amphenol Corp., or to any other person to anyone for any purpose is<br>not to be regarded by implication or otherwise in any manner licensing, granting<br>rights to permitting such holder or any other sperson to manufacture, use or sell any<br>product, process or design, patented or otherwise, that may in any way be related to<br>or disclosed by said drawings, specifications, or other data. |                      | ENGINEER<br>D ROYCE   | DATE<br>20 - Jun - I 2 | – 50 OHM BNC<br>STR JACK, ISOL |
|                                                                                                                                                                                                                                                                                                                                                                                                                                                                                                                                                                                                                                                                                                                                                                 | REFERENCE            | APPROVED              | DATE                   |                                |
|                                                                                                                                                                                                                                                                                                                                                                                                                                                                                                                                                                                                                                                                                                                                                                 | CONFIGURATION LEVEL: | D ROYCE               |                        | SCALE: 4.0:1.0 SHEET 2 OF      |
|                                                                                                                                                                                                                                                                                                                                                                                                                                                                                                                                                                                                                                                                                                                                                                 |                      | CAD FILE              | DWG SIZE               |                                |
| of discrosed by sold didwings, specifications, of other data.                                                                                                                                                                                                                                                                                                                                                                                                                                                                                                                                                                                                                                                                                                   | FINISH               |                       |                        | В                              |

| REVISIONS                      |                                           |       |      |
|--------------------------------|-------------------------------------------|-------|------|
| IPTION                         | DATE                                      | ECO   | APPR |
| TO MFG.                        | 3/15/90                                   | 37099 | DR   |
| NAL ENVELOPE DIMENSIONS        | 10/2/12                                   | 49265 | EW   |
| REF<br>REF<br>15.6±0.3<br>7.42 |                                           |       |      |
| Amp                            | henol<br>amphenolrf.cc<br>31-5539<br>5539 | RF    | 1G   |