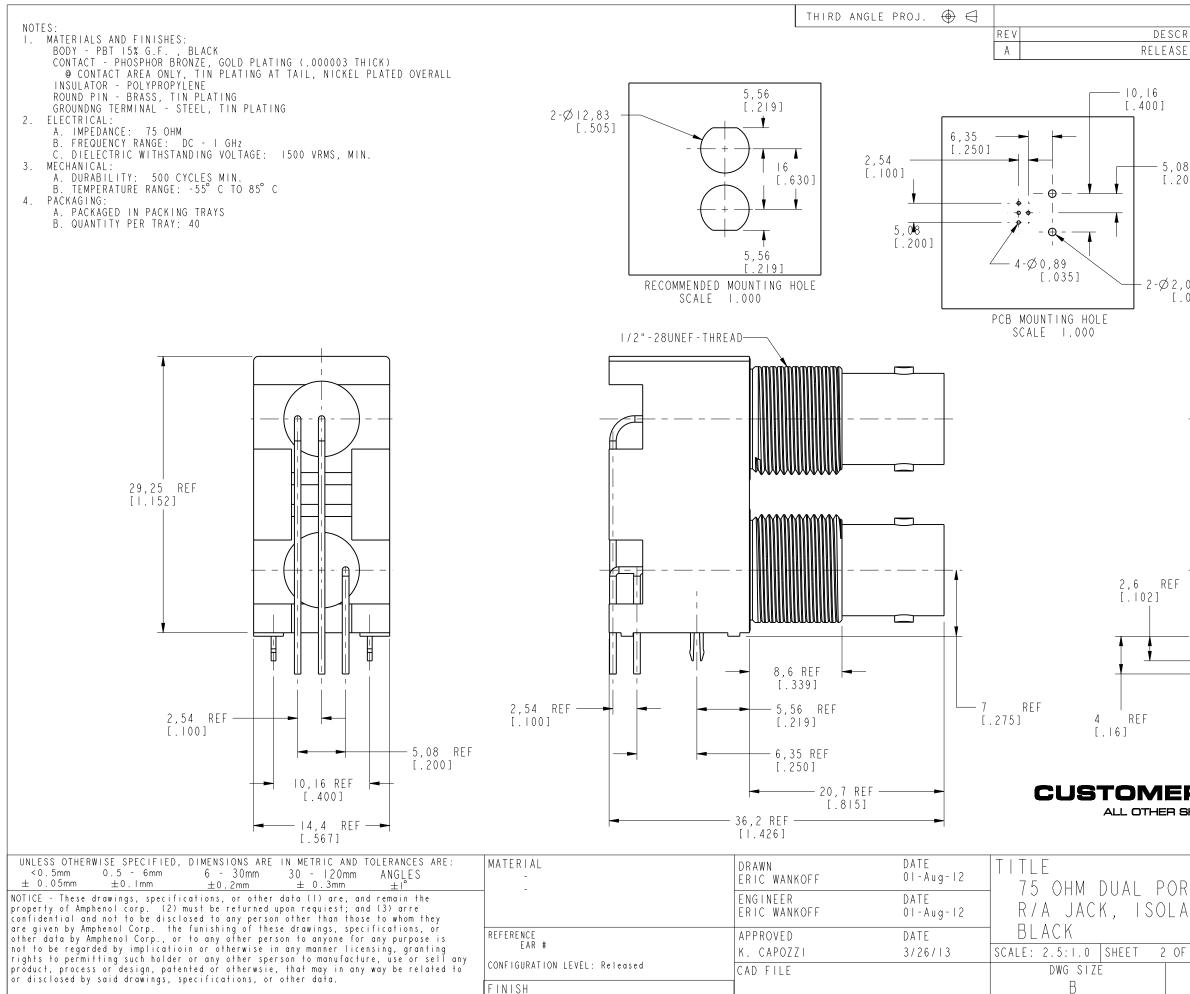

| RF                                    | VISIONS              |                 |         |                      |      |
|---------------------------------------|----------------------|-----------------|---------|----------------------|------|
| IPTION                                | 1010100              |                 | DATE    | ECO                  | APPR |
| TO MFG.                               |                      |                 | 4/1813  | 45442                | EW   |
| 0]                                    |                      |                 |         | $\tilde{\mathbf{O}}$ |      |
| <br>79]                               |                      | 7               | SCALE   | 1.000                |      |
|                                       |                      | 6<br>[ . 6 3    | REF     |                      |      |
| <b>ROL</b><br>Heets af<br>TBNC<br>TED | RE FOR INTE          | Amp h<br>www.ar | BE ONLY | RF                   |      |
| 2<br>REV<br>A                         | ITEM NO.<br>PART NO. | . 31-7          | 0505    |                      |      |