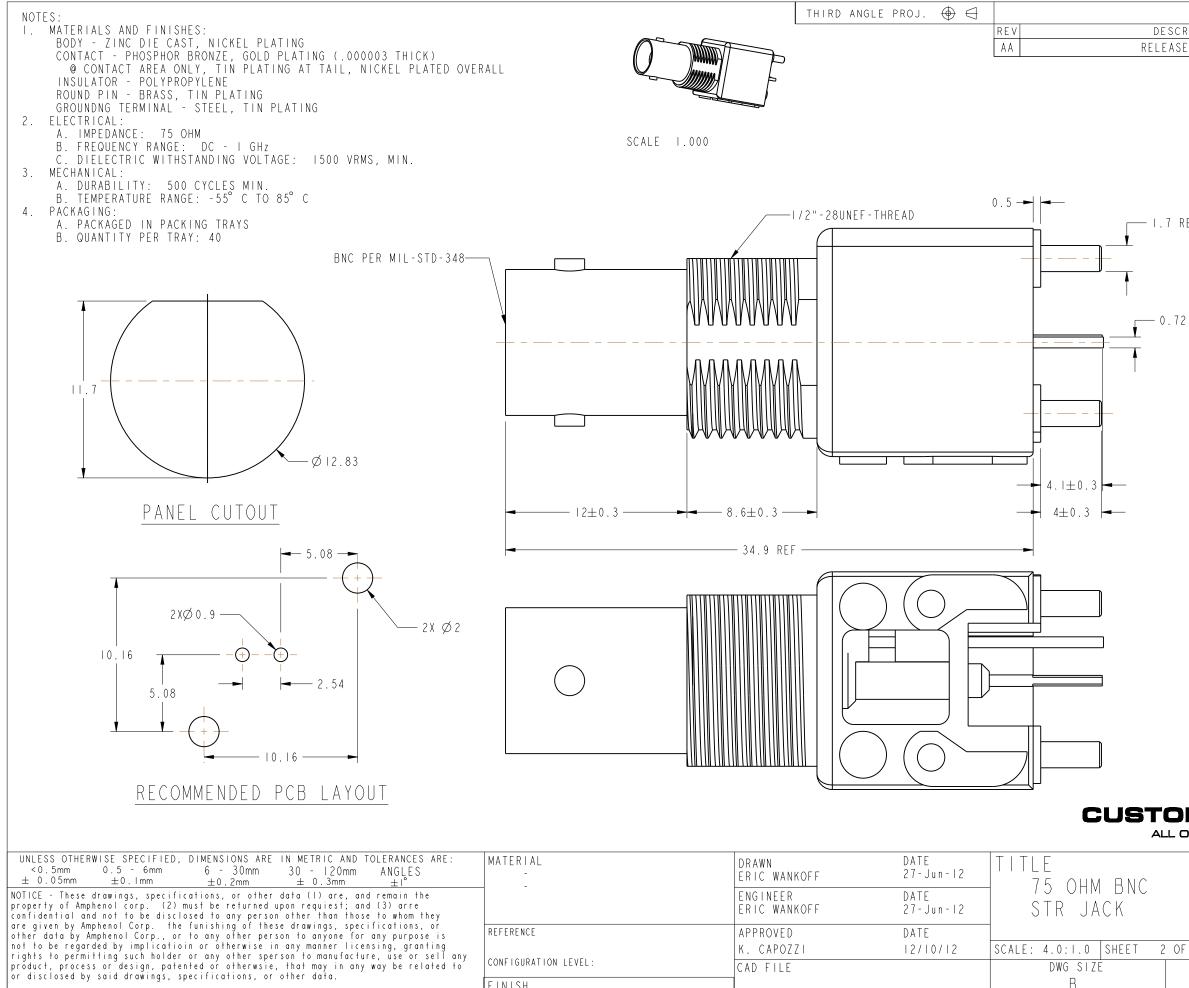

CONFIGURATION LEVEL:

FINISH

CAD FILE

DWG SIZE В

| REVISI  | UNS    |                                   | 1     |      |
|---------|--------|-----------------------------------|-------|------|
| PTION   |        | DATE                              | ECO   | APPR |
| TO MFG. |        | 12/10/12                          | 49031 | EW   |
| REF     | GROUND |                                   |       |      |
| DRA     | Amp    | henol   .amphenolrf.co   31-71045 | RF    | ING  |