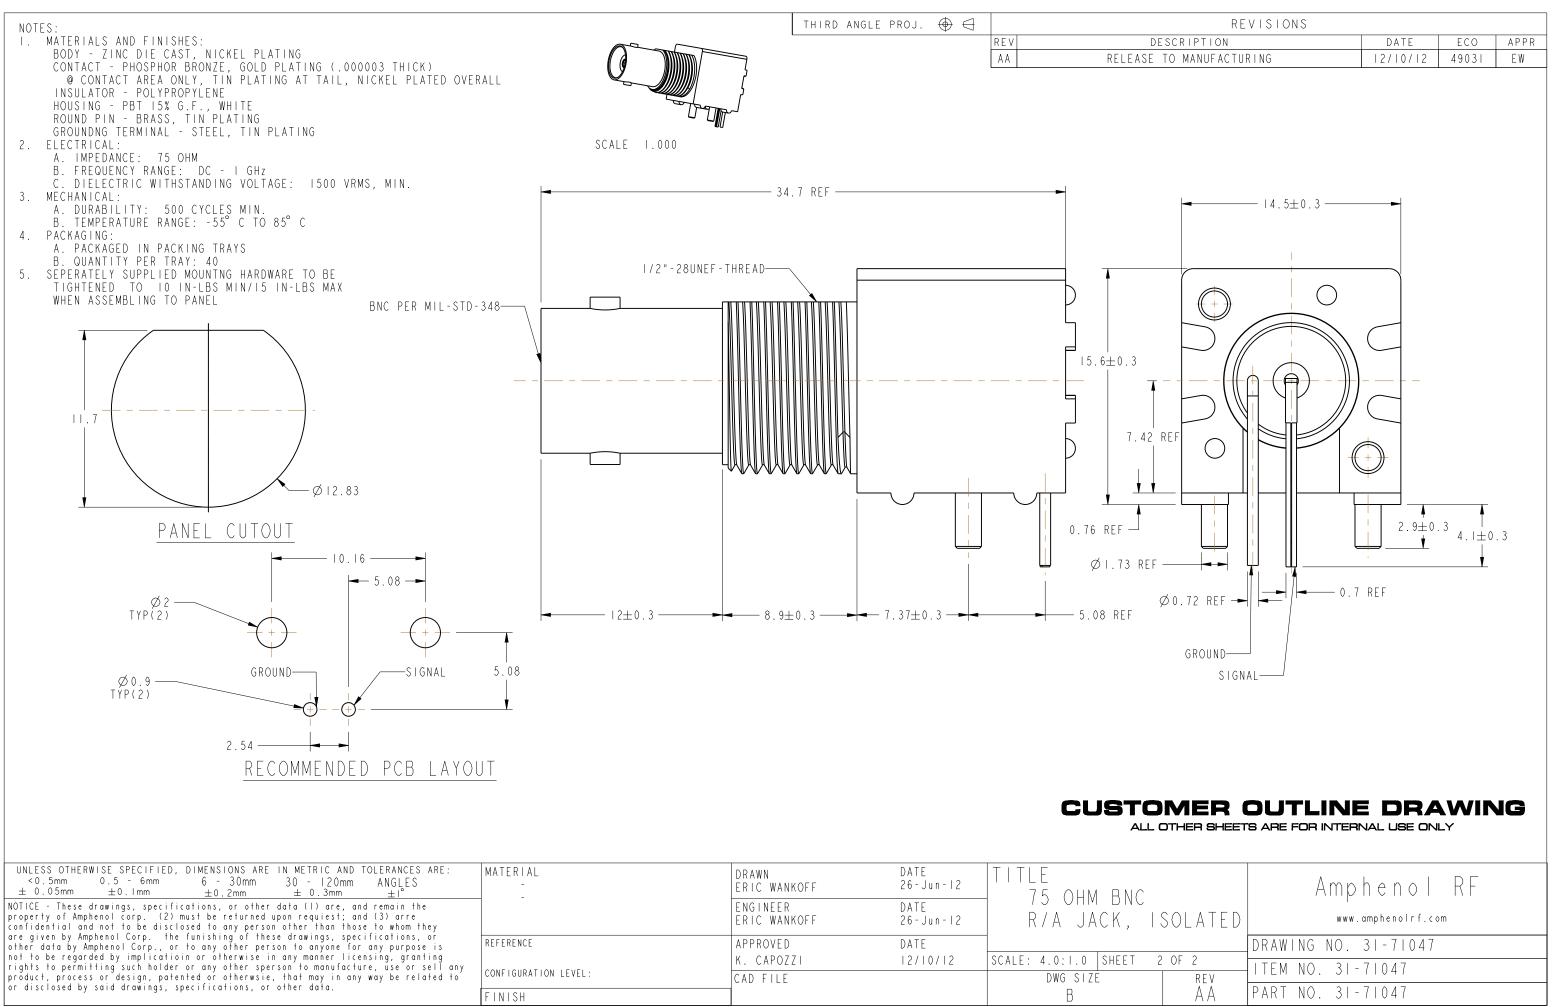

| UNLESS OTHERWISE SPECIFIED, DIMENSIONS ARE IN METRIC AND TOLERANCES ARE:<br><pre></pre>                                                                                                                                                                           | MATERIAL<br>-<br>-<br>- | DRAWN<br>ERIC WANKOFF<br>ENGINEER<br>ERIC WANKOFF | DATE<br>26 - Jun - 12<br>DATE<br>26 - Jun - 12 | TITLE<br>75 OHM BNC<br>R/A JACK, |          |      |
|-------------------------------------------------------------------------------------------------------------------------------------------------------------------------------------------------------------------------------------------------------------------|-------------------------|---------------------------------------------------|------------------------------------------------|----------------------------------|----------|------|
| are given by Amphenol Corp. the funishing of these drawings, specifications, or other data by Amphenol Corp., or to any other person to anyone for any purpose is                                                                                                 | REFERENCE               | APPROVED                                          | DATE                                           |                                  |          |      |
| not to be regarded by implication or otherwise in any manner licensing, granting<br>rights to permitting such holder or any other sperson to manufacture, use or sell any<br>product, process or design, patented or otherwsie, that may in any way be related to |                         | K. CAPOZZI                                        | 12/10/12                                       | SCALE: 4.0:1.0 \$                | SHEET 2  | OF 2 |
|                                                                                                                                                                                                                                                                   | CONFIGURATION LEVEL:    | CAD FILE                                          | CAD FILE                                       |                                  | DWG SIZE |      |
| or disclosed by said drawings, specifications, or other data.                                                                                                                                                                                                     | FINISH                  |                                                   |                                                | В                                |          | i /  |