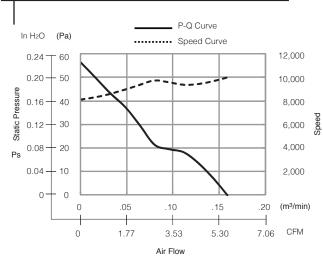

### Characteristic Curves

DC Axial Fans

Expected Life

40°C

30,000 Hours (L10)

### Specifications

| MODEL             | Rated<br>Voltage | Operating<br>Voltage | Current | Input<br>Power | Speed                  | Max.<br>Air Flow  |                                     | Max. Static<br>Pressure |        | Noise  | Mass |
|-------------------|------------------|----------------------|---------|----------------|------------------------|-------------------|-------------------------------------|-------------------------|--------|--------|------|
|                   | (V)              | (V)                  | (A)*1   | (W)*1          | (min <sup>-1</sup> )*1 | CFM <sup>*1</sup> | (m <sup>3</sup> /min) <sup>*1</sup> | in H2O                  | (Pa)*1 | (dB)*1 | (g)  |
| 03510SS-05N-AT-00 | 5                | 4.5 ~ 5.5            | 0.20    | 1.00           | 10000                  | 5.65              | .16                                 | .23                     | 56.3   | 27.0   | 10.5 |
| 03510SS-12N-AT-00 | 12               | 6.0 ~ 13.2           | 0.07    | 0.84           | 10000                  | 5.65              | .16                                 | .23                     | 56.3   | 27.0   | 10.5 |