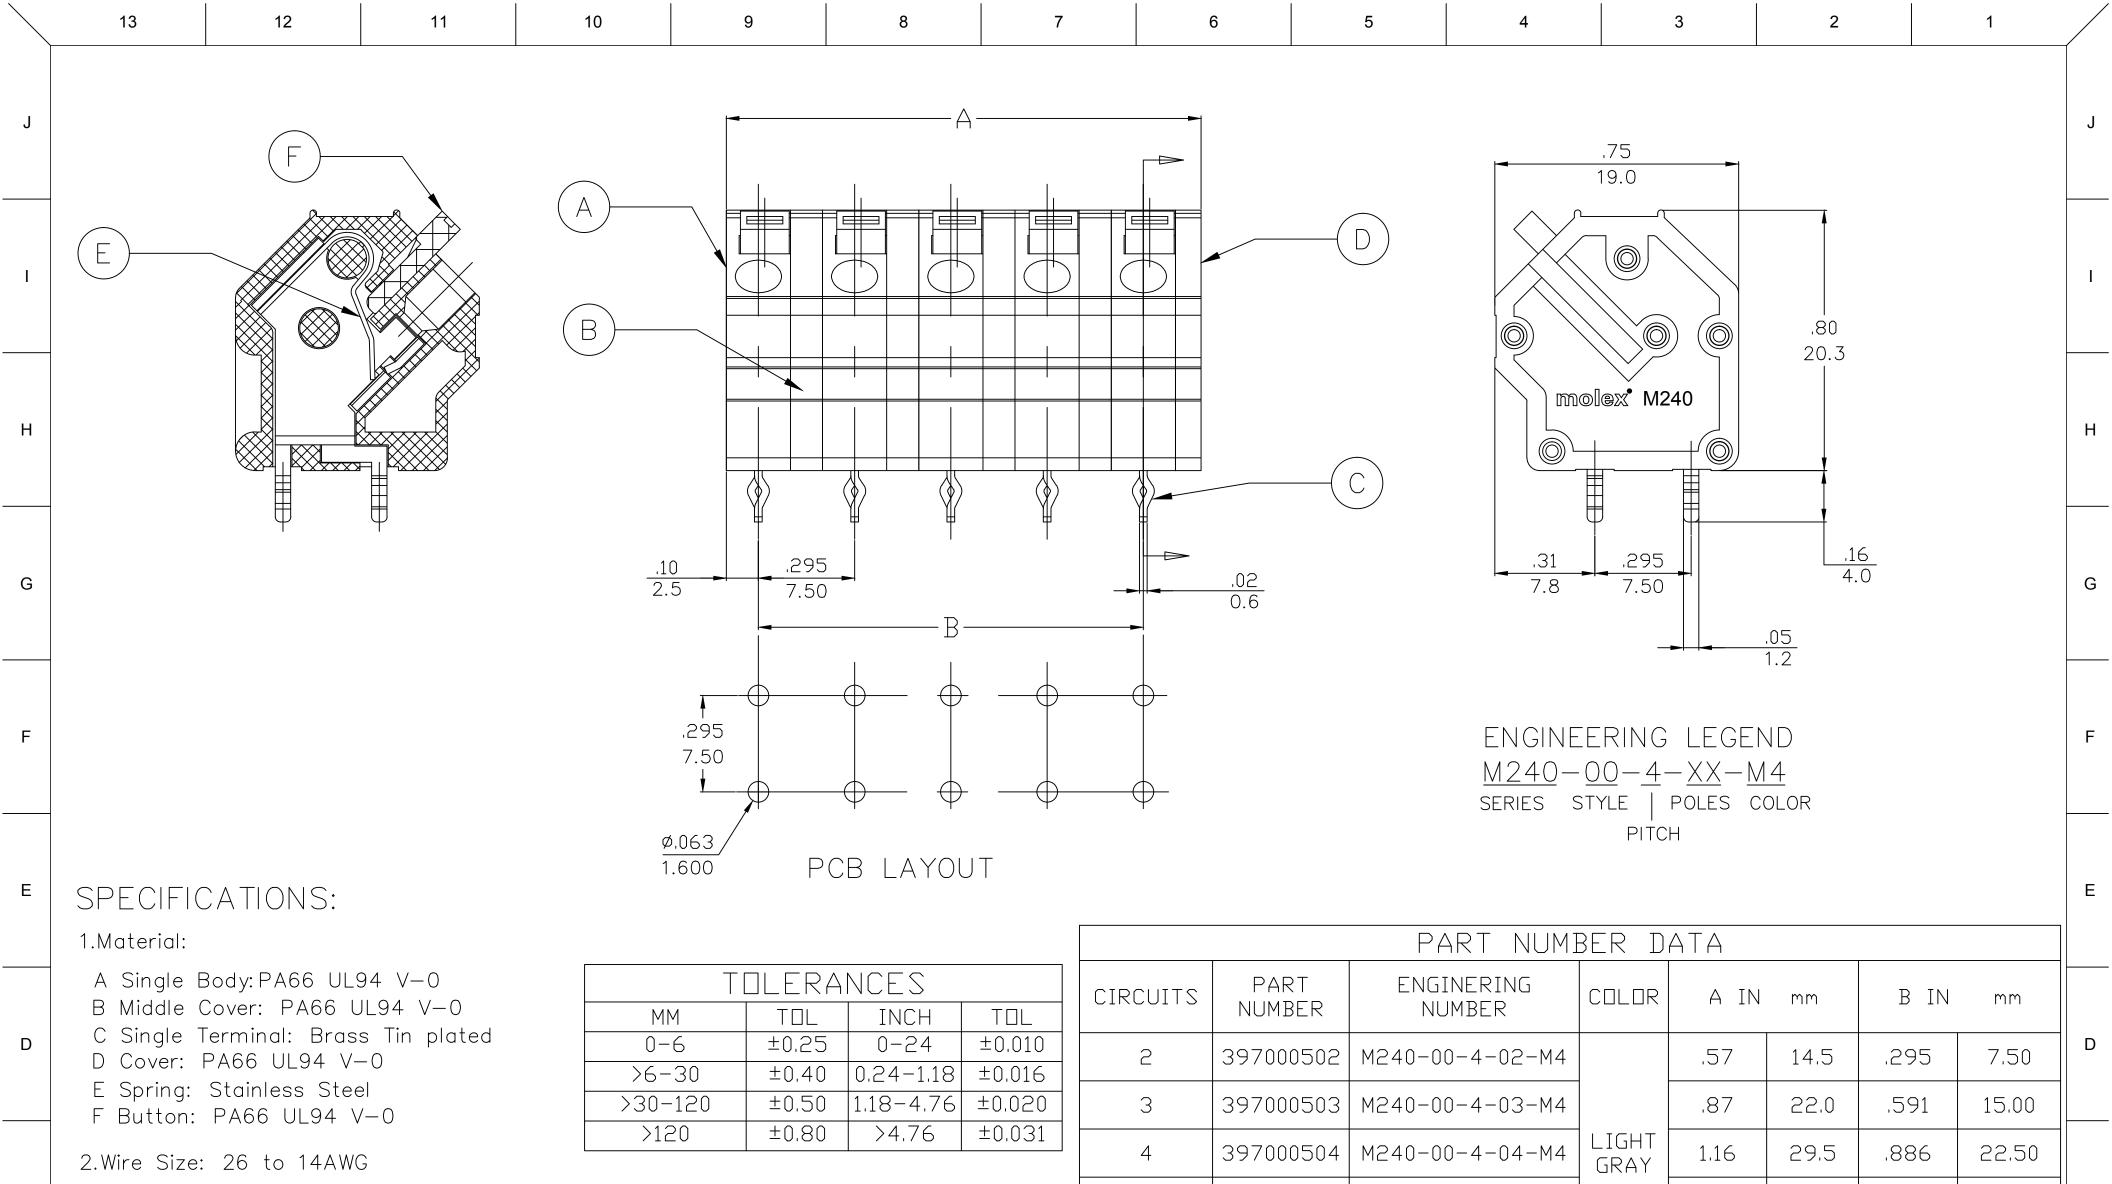

|                                                                                                                                                                                                                                                                                                                                                                                                                                                                                                                                                                                                                                                                                                                                                                                                                                                                                                                                                                                                                                                                                                                                                                                                                                                                                                                                                                                                                                                                                                                                                                                                                                                                                                                                                                                                                                                                                                                                                                                                                                                                                                                                                                                    |                             | II                                                                       | 1                 | 1                     | <u> </u>                   | 1                                                                                         | I                                  | I                                                | 1                               | I                                                   |                        |        |
|------------------------------------------------------------------------------------------------------------------------------------------------------------------------------------------------------------------------------------------------------------------------------------------------------------------------------------------------------------------------------------------------------------------------------------------------------------------------------------------------------------------------------------------------------------------------------------------------------------------------------------------------------------------------------------------------------------------------------------------------------------------------------------------------------------------------------------------------------------------------------------------------------------------------------------------------------------------------------------------------------------------------------------------------------------------------------------------------------------------------------------------------------------------------------------------------------------------------------------------------------------------------------------------------------------------------------------------------------------------------------------------------------------------------------------------------------------------------------------------------------------------------------------------------------------------------------------------------------------------------------------------------------------------------------------------------------------------------------------------------------------------------------------------------------------------------------------------------------------------------------------------------------------------------------------------------------------------------------------------------------------------------------------------------------------------------------------------------------------------------------------------------------------------------------------|-----------------------------|--------------------------------------------------------------------------|-------------------|-----------------------|----------------------------|-------------------------------------------------------------------------------------------|------------------------------------|--------------------------------------------------|---------------------------------|-----------------------------------------------------|------------------------|--------|
| J                                                                                                                                                                                                                                                                                                                                                                                                                                                                                                                                                                                                                                                                                                                                                                                                                                                                                                                                                                                                                                                                                                                                                                                                                                                                                                                                                                                                                                                                                                                                                                                                                                                                                                                                                                                                                                                                                                                                                                                                                                                                                                                                                                                  |                             | F                                                                        | (A)               |                       |                            |                                                                                           |                                    | .75<br>19.0                                      |                                 |                                                     |                        | J      |
| 1                                                                                                                                                                                                                                                                                                                                                                                                                                                                                                                                                                                                                                                                                                                                                                                                                                                                                                                                                                                                                                                                                                                                                                                                                                                                                                                                                                                                                                                                                                                                                                                                                                                                                                                                                                                                                                                                                                                                                                                                                                                                                                                                                                                  | E                           |                                                                          | (B)               |                       |                            |                                                                                           | D                                  |                                                  |                                 | .80<br>20.3                                         |                        | 1      |
| н                                                                                                                                                                                                                                                                                                                                                                                                                                                                                                                                                                                                                                                                                                                                                                                                                                                                                                                                                                                                                                                                                                                                                                                                                                                                                                                                                                                                                                                                                                                                                                                                                                                                                                                                                                                                                                                                                                                                                                                                                                                                                                                                                                                  |                             |                                                                          |                   |                       |                            |                                                                                           | C                                  | ©lex M240                                        |                                 |                                                     |                        | н      |
| G                                                                                                                                                                                                                                                                                                                                                                                                                                                                                                                                                                                                                                                                                                                                                                                                                                                                                                                                                                                                                                                                                                                                                                                                                                                                                                                                                                                                                                                                                                                                                                                                                                                                                                                                                                                                                                                                                                                                                                                                                                                                                                                                                                                  |                             | τΥ                                                                       | <u>.1</u><br>2.   |                       | <b>→</b>                   | <u>,02</u><br>0.6                                                                         | . <u>31</u><br>7.8                 | ,295<br>7.50                                     | ,0<br>1.2                       | <u>.16</u><br>4.0                                   |                        | G      |
| F                                                                                                                                                                                                                                                                                                                                                                                                                                                                                                                                                                                                                                                                                                                                                                                                                                                                                                                                                                                                                                                                                                                                                                                                                                                                                                                                                                                                                                                                                                                                                                                                                                                                                                                                                                                                                                                                                                                                                                                                                                                                                                                                                                                  |                             |                                                                          | 7                 | ,295<br>7.50<br>Ø.063 |                            |                                                                                           | <u>M240</u> -                      | ERING L<br><u>00–4–</u> 2<br>Style   pc<br>pitch | _egene<br><u>(X</u> — <u>M4</u> |                                                     |                        | F      |
| E                                                                                                                                                                                                                                                                                                                                                                                                                                                                                                                                                                                                                                                                                                                                                                                                                                                                                                                                                                                                                                                                                                                                                                                                                                                                                                                                                                                                                                                                                                                                                                                                                                                                                                                                                                                                                                                                                                                                                                                                                                                                                                                                                                                  | SPECIFIC<br>1.Material:     | CATIONS:                                                                 | 1                 | 1.600 PCB LAYOU       | Τ                          |                                                                                           |                                    |                                                  | ΓΛ                              |                                                     |                        | E      |
|                                                                                                                                                                                                                                                                                                                                                                                                                                                                                                                                                                                                                                                                                                                                                                                                                                                                                                                                                                                                                                                                                                                                                                                                                                                                                                                                                                                                                                                                                                                                                                                                                                                                                                                                                                                                                                                                                                                                                                                                                                                                                                                                                                                    | A Single E<br>B Middle (    | Body:PA66 UL94 V—0<br>Cover: PA66 UL94 V—0<br>Ferminal: Brass Tin plated | IM                |                       |                            | CUITS PART<br>NUMBER                                                                      | PART NUM<br>Enginering<br>Number   | COLOR                                            | A IN                            | mm B I                                              | N mm                   |        |
| D                                                                                                                                                                                                                                                                                                                                                                                                                                                                                                                                                                                                                                                                                                                                                                                                                                                                                                                                                                                                                                                                                                                                                                                                                                                                                                                                                                                                                                                                                                                                                                                                                                                                                                                                                                                                                                                                                                                                                                                                                                                                                                                                                                                  | D Cover: I<br>E Spring:     | PA66 UL94 V-0<br>Stainless Steel                                         | 0-<br>>6-<br>>30- | -30 ±0.40 0.24-1.18   | ±0.010<br>±0.016<br>±0.020 |                                                                                           | M240-00-4-02-M4<br>M240-00-4-03-M4 |                                                  | .57                             | 14.5.29522.0.591                                    | 7.50                   | D<br>- |
|                                                                                                                                                                                                                                                                                                                                                                                                                                                                                                                                                                                                                                                                                                                                                                                                                                                                                                                                                                                                                                                                                                                                                                                                                                                                                                                                                                                                                                                                                                                                                                                                                                                                                                                                                                                                                                                                                                                                                                                                                                                                                                                                                                                    |                             | PA66 UL94 V-0<br>26 to 14AWG                                             | >12               |                       | ±0.031                     |                                                                                           | M240-00-4-04-M4                    | LIGHT<br>GRAY                                    | 1.16                            | 29.5 .886                                           |                        |        |
| С                                                                                                                                                                                                                                                                                                                                                                                                                                                                                                                                                                                                                                                                                                                                                                                                                                                                                                                                                                                                                                                                                                                                                                                                                                                                                                                                                                                                                                                                                                                                                                                                                                                                                                                                                                                                                                                                                                                                                                                                                                                                                                                                                                                  | 3.Rating: 3<br>4.Wire strip | 00V ,10A<br>length:11.00mm                                               |                   |                       |                            |                                                                                           | M240-00-4-05-M4                    |                                                  | 1.46                            | 37.0 1.181                                          |                        | C      |
|                                                                                                                                                                                                                                                                                                                                                                                                                                                                                                                                                                                                                                                                                                                                                                                                                                                                                                                                                                                                                                                                                                                                                                                                                                                                                                                                                                                                                                                                                                                                                                                                                                                                                                                                                                                                                                                                                                                                                                                                                                                                                                                                                                                    |                             | equency withstand: AC 2500<br>resistance: DC 500V,500M                   |                   | e                     |                            | 6 397000506                                                                               | M240-00-4-06-M4                    |                                                  | 1.75                            | 44.5 1.476                                          | 37,50                  |        |
| В                                                                                                                                                                                                                                                                                                                                                                                                                                                                                                                                                                                                                                                                                                                                                                                                                                                                                                                                                                                                                                                                                                                                                                                                                                                                                                                                                                                                                                                                                                                                                                                                                                                                                                                                                                                                                                                                                                                                                                                                                                                                                                                                                                                  | 7.Rated Imp                 | oulse Voltage: 4000V ±5 tin<br>Temperature: -40 to +105                  | nes each.         |                       |                            |                                                                                           | ALITY DIMENSION STYLE IN/MM        | SCALE                                            | DESIGN (                        |                                                     | HRD ANGLE<br>ROJECTION | В      |
| 9.Pitch: 7.50mm (.295 in.)<br>10. Dims shown are for reference only<br>10. Dims shown are |                             |                                                                          |                   |                       |                            |                                                                                           |                                    |                                                  |                                 |                                                     |                        |        |
|                                                                                                                                                                                                                                                                                                                                                                                                                                                                                                                                                                                                                                                                                                                                                                                                                                                                                                                                                                                                                                                                                                                                                                                                                                                                                                                                                                                                                                                                                                                                                                                                                                                                                                                                                                                                                                                                                                                                                                                                                                                                                                                                                                                    | 10. 01113 31                | is min and not reference only                                            |                   |                       |                            | )_DESCR<br>PG2014-(<br>RSTONE<br><br>DESCR                                                | /=0<br>APPROVED BY DATE<br>        | molex                                            |                                 | <br>X INCORPOF                                      |                        |        |
| A                                                                                                                                                                                                                                                                                                                                                                                                                                                                                                                                                                                                                                                                                                                                                                                                                                                                                                                                                                                                                                                                                                                                                                                                                                                                                                                                                                                                                                                                                                                                                                                                                                                                                                                                                                                                                                                                                                                                                                                                                                                                                                                                                                                  |                             |                                                                          |                   |                       |                            | EC_DESCRIPTION<br>EC NO: IPG2014-0570<br>DRWN: RSTONE 2013/10<br>CH'KD:<br>APPR:<br>APPR: |                                    | G CONTAINS INF                                   | SD-39                           | 9700-005<br>THAT IS PROPRIETAR<br>D WITHOUT WRITTEN |                        | A      |
|                                                                                                                                                                                                                                                                                                                                                                                                                                                                                                                                                                                                                                                                                                                                                                                                                                                                                                                                                                                                                                                                                                                                                                                                                                                                                                                                                                                                                                                                                                                                                                                                                                                                                                                                                                                                                                                                                                                                                                                                                                                                                                                                                                                    | 13                          | 12 11                                                                    | 10                | 9 8                   | 7                          |                                                                                           | 5 4                                | 3                                                |                                 | 2                                                   | 1                      | -      |