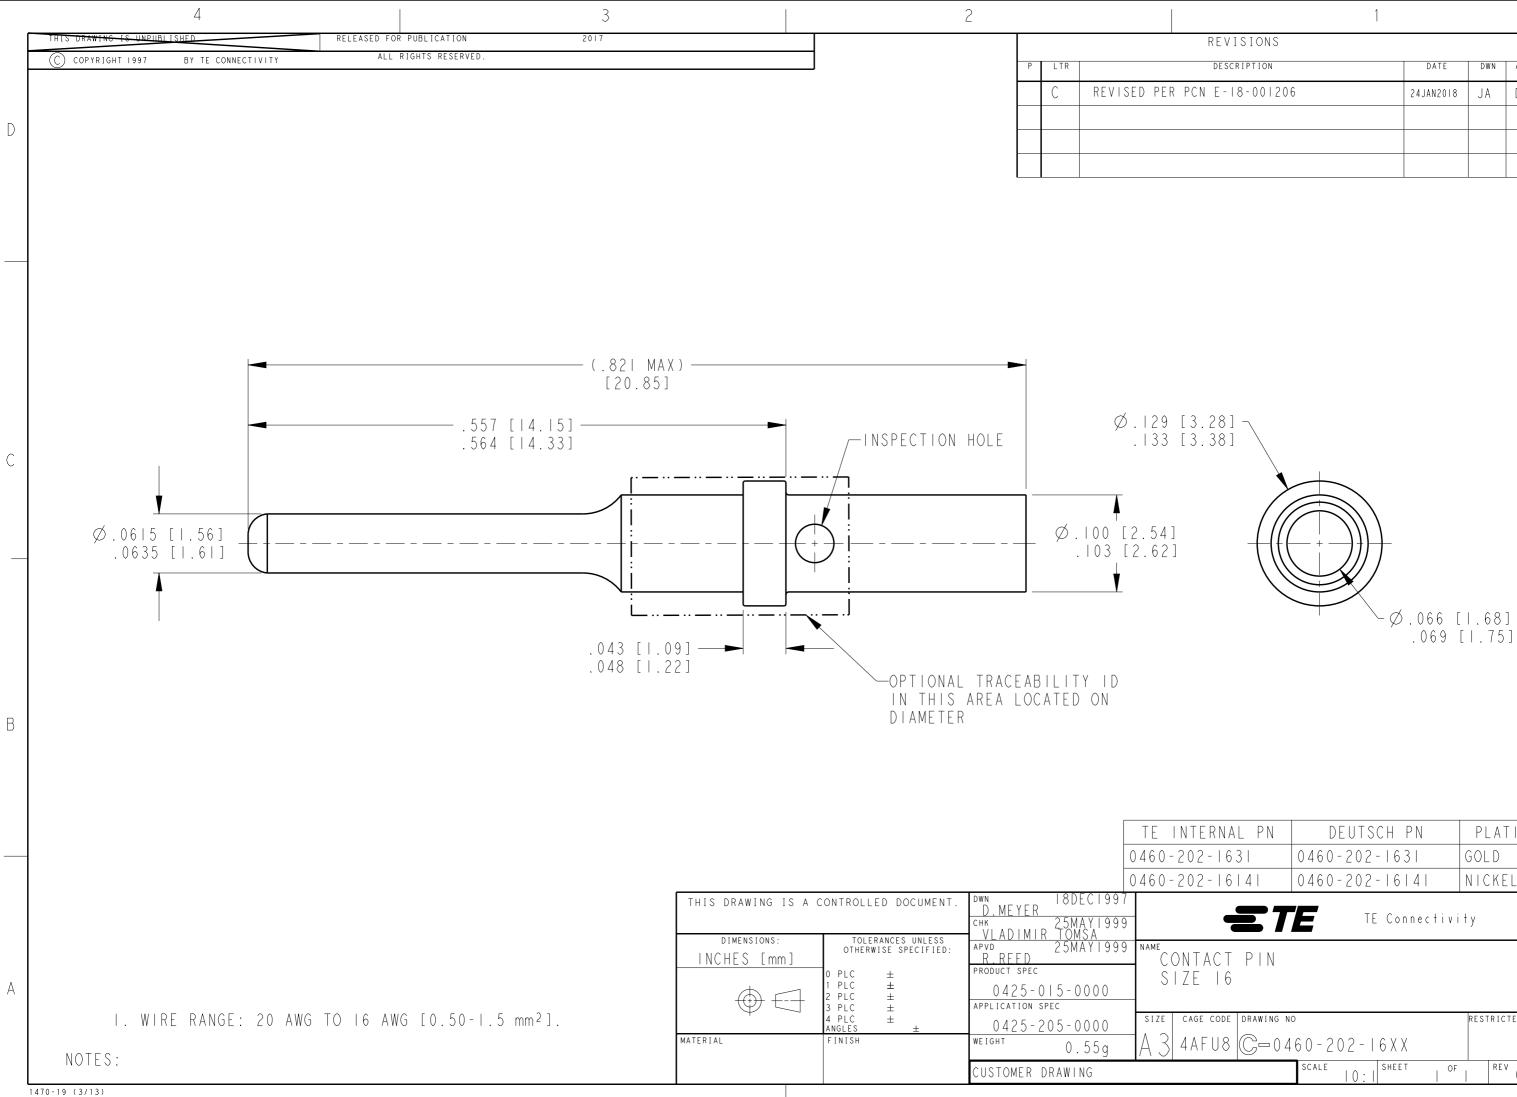

| REVISIONS       |           |     |      |   |
|-----------------|-----------|-----|------|---|
| DESCRIPTION     | DATE      | DWN | APVD |   |
| PCN E-18-001206 | 24JAN2018 | JA  | DM   |   |
|                 |           |     |      | D |
|                 |           |     |      | D |
|                 |           |     |      |   |
|                 |           |     |      |   |

| TERNAL PN | DEUTSCH PN     | PLATING |  |  |  |
|-----------|----------------|---------|--|--|--|
| 02-1631   | 0460-202-1631  | GOLD    |  |  |  |
| 02-16141  | 0460-202-16141 | NICKEL  |  |  |  |
|           |                |         |  |  |  |

| NTACT<br>Ze i6 | PIN        |          |      |       |    |         |           | A |
|----------------|------------|----------|------|-------|----|---------|-----------|---|
| CAGE CODE      | DRAWING NO |          |      |       |    | R E S T | RICTED TO |   |
| AFU8           | C=04       | <u> </u> | 02-1 | 6 X X |    |         |           |   |
|                |            | SCALE    | 0:   | SHEET | OF |         | REV C     |   |