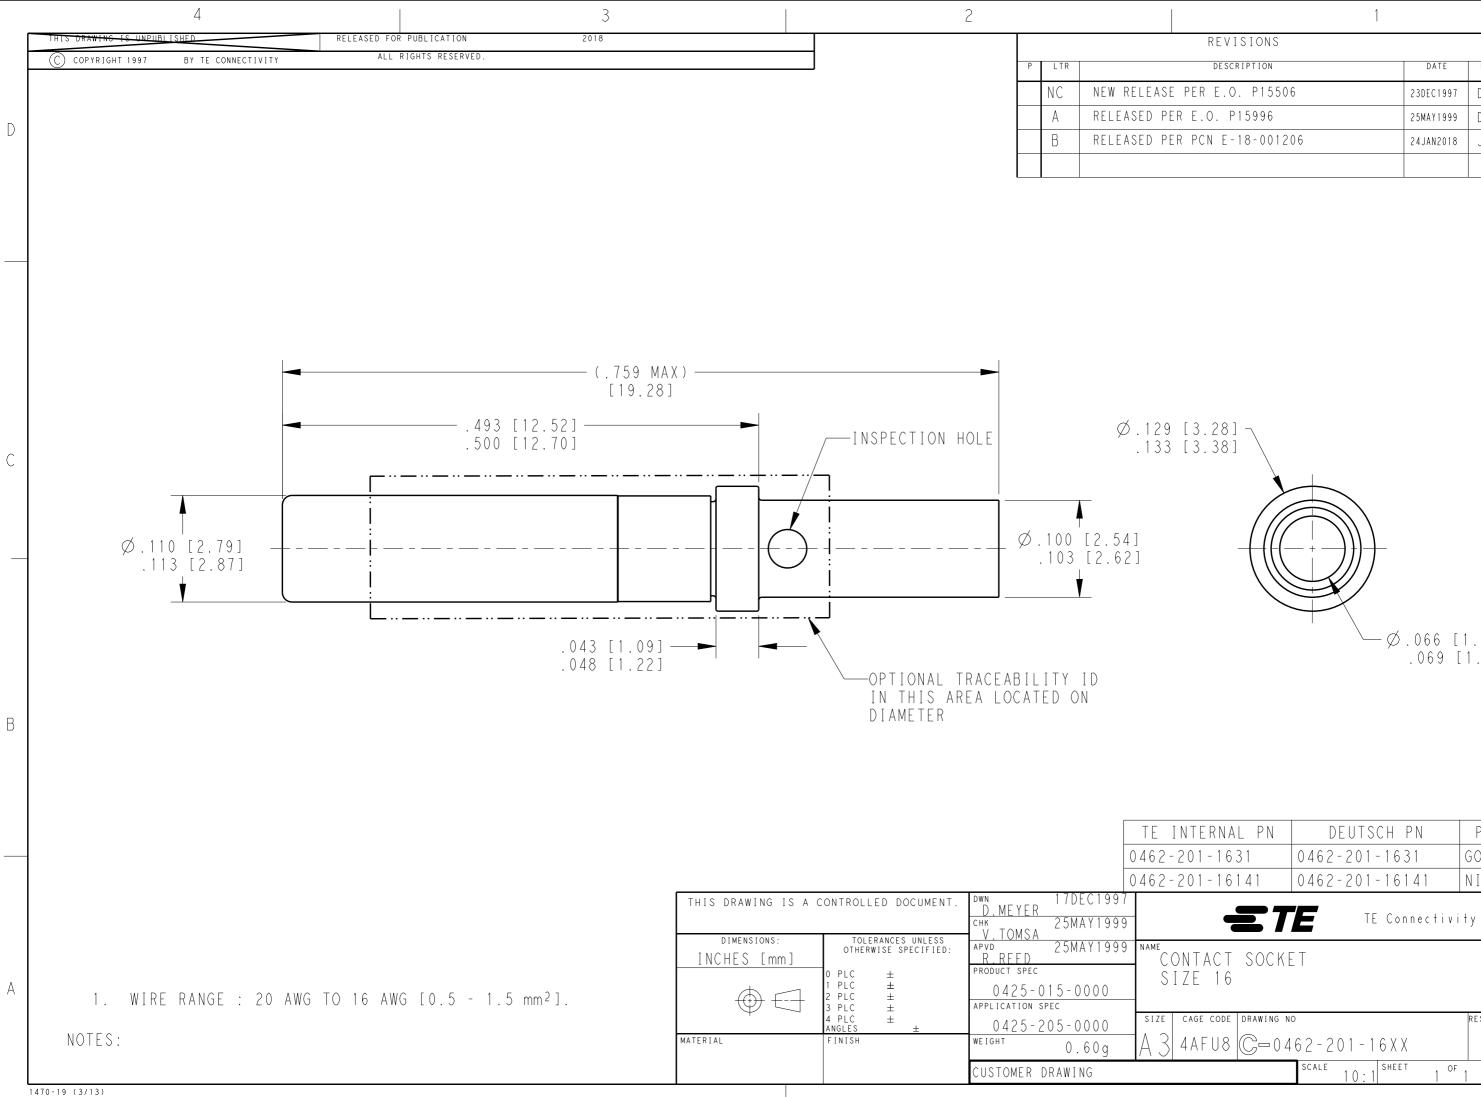

| REVISIONS       |           |     |      |
|-----------------|-----------|-----|------|
| DESCRIPTION     | DATE      | DWN | APVD |
| PER E.O. P15506 | 23DEC1997 | DM  | RDR  |
| E.O. P15996     | 25MAY1999 | DM  | RDR  |
| PCN E-18-001206 | 24JAN2018 | JA  | DM   |
|                 |           |     |      |
|                 |           |     |      |

Ø.066 [1.68] .069 [1.75]

| TERNAL PN | DEUTSCH PN     | PLATING |  |
|-----------|----------------|---------|--|
| 01-1631   | 0462-201-1631  | GOLD    |  |
| 01-16141  | 0462-201-16141 | NICKEL  |  |
|           |                |         |  |

| NTACT<br>ZE 16 | SOCKET          |               |
|----------------|-----------------|---------------|
| CAGE CODE      | DRAWING NO      | RESTRICTED TO |
| 4 A F U 8      | C=0462-201-16XX | _             |

А

REV B

1 <sup>OF</sup> 1

D

С

В