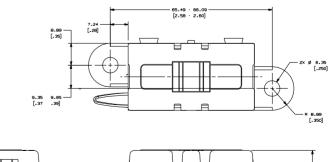

Futian, Shenzhen, China



#### **Fuse Holders**



### FUSE HOLDER FOR MIDI®/BF1 STYLE FUSE







#### Description

Use with BF1 /MIDI® fuses up to 200A. Includes protective cover. Features interconnecting pins on side of fuse block for secure multiple block configurations. Includes M5 threaded studs and hex nuts with lock washers. Fuse not included.

#### Ratings

| Part Number | Description                                 | Fuse Rating |
|-------------|---------------------------------------------|-------------|
| 04980900ZXT | 330 pcs.                                    | 200 A       |
| 04980903ZXT | Holder with mounting<br>brackets - 264 pcs. | 200 A       |

Corresponding fuses see Section "Bolt-Down Fuses."

#### Dimensions

Dimensions in mm

#### 04980900ZXT



#### 04980903ZXT