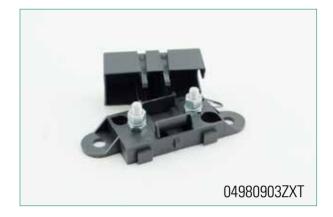

#### 04980903ZXT

#### Description

Use with BF1 /MIDI® fuses up to 200A. Includes protective cover. Features interconnecting pins on side of fuse block for secure multiple block configurations. Includes M5 threaded studs and hex nuts with lock washers. Fuse not included.

#### Ratings

| Part Number | Description                                 | Fuse Rating |
|-------------|---------------------------------------------|-------------|
| 04980900ZXT | 330 pcs.                                    | 200 A       |
| 04980903ZXT | Holder with mounting<br>brackets - 264 pcs. | 200 A       |