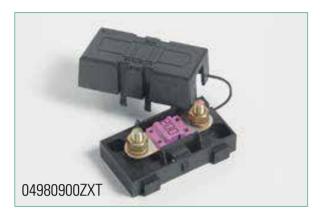

#### 04980900ZXT

#### Description

Use with BF1 /MIDI® fuses up to 200A. Includes protective cover. Features interconnecting pins on side of fuse block for secure multiple block configurations. Includes M5 threaded studs and hex nuts with lock washers. Fuse not included.

#### Ratings

| Part Number | Description                                 | Fuse Rating |
|-------------|---------------------------------------------|-------------|
| 04980900ZXT | 330 pcs.                                    | 200 A       |
| 04980903ZXT | Holder with mounting<br>brackets - 264 pcs. | 200 A       |