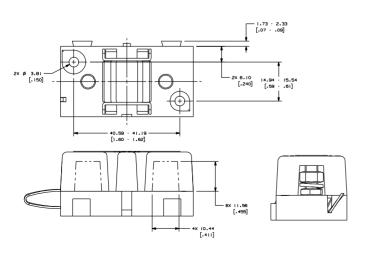

, #122 Zhenhua RD., Futian, Shenzhen, China



#### **Fuse Holders**



### FUSE HOLDER FOR MIDI®/BF1 STYLE FUSE







#### Description

Use with BF1 /MIDI® fuses up to 200A. Includes protective cover. Features interconnecting pins on side of fuse block for secure multiple block configurations. Includes M5 threaded studs and hex nuts with lock washers. Fuse not included.

#### Ratings

| Part Number | Description                                 | Fuse Rating |
|-------------|---------------------------------------------|-------------|
| 04980900ZXT | 330 pcs.                                    | 200 A       |
| 04980903ZXT | Holder with mounting<br>brackets - 264 pcs. | 200 A       |

Corresponding fuses see Section "Bolt-Down Fuses."

#### Dimensions

Dimensions in mm

#### 04980900ZXT



#### 04980903ZXT