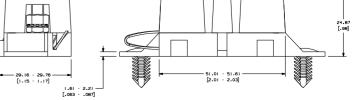

tian, Shenzhen, China



#### **Fuse Holders**



### FUSE HOLDER FOR MIDI®/BF1 STYLE FUSE







#### Description

Use with BF1 /MIDI® fuses up to 200A. Includes protective cover. Features interconnecting pins on side of fuse block for secure multiple block configurations. Includes M5 threaded studs and hex nuts with lock washers. Fuse not included.

#### Ratings

| Part Number | Description                                 | Fuse Rating |
|-------------|---------------------------------------------|-------------|
| 04980900ZXT | 330 pcs.                                    | 200 A       |
| 04980903ZXT | Holder with mounting<br>brackets - 264 pcs. | 200 A       |

Corresponding fuses see Section "Bolt-Down Fuses."

#### Dimensions

Dimensions in mm

#### 04980900ZXT



#### 04980903ZXT