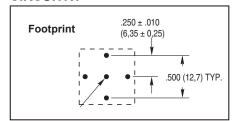

reens
- · Moves Cursor On Menu Display



# **DIMENSIONS** in inches (and millimeters)



### **SPECIFICATIONS**

## Rating Criteria

Rated: Make and break 250 mA at 115 Vac or 125 mA at 220 Vac resistive load for 500,000 operations Contact Resistance: 25 milliohms maximum on a new switch Insulation Resistance: 1,000 megohms at 100 Vdc Dielectric Strength: 500 Vac RMS minimum Operating Temperature: -40°C to +85°

Actuation Force: 13 oz. +/- 3 oz. Actuation travel: 0.095" +/- .020" Actuation lever stop strength: 20 lbs. min.

### **Materials and Finishes**

Base, Cover and Switch Actuator: Polyester (Black) Terminals: Brass, gold-plated over nickel Shorting Bar: Phosphor bronze, gold-plated over nickel Spring: Tinned music wire Keycap: ABS or equivalent Bat-Handle: ABS

#### **CIRCUITRY**



#### ORDERING INFORMATION

| Description                                                            | Part No.                   |
|------------------------------------------------------------------------|----------------------------|
| Basic Switch<br>Switch with Arrowhead Keycap<br>Switch with Bat-Handle | 04A<br>04A-K01<br>04A-B01* |

<sup>\*</sup>Shipped with bat handle permanently attached.

Available from your local Grayhill Distributor. For prices and discounts, contact a local Sales Office, an authorized local Distributor or Grayhill.