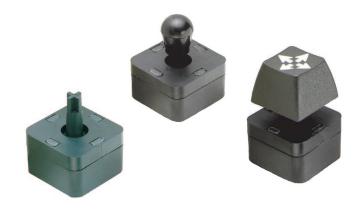

# **SERIES 04 4PST**

#### **FEATURES**

- Joy Stick Action
- Position Locator On CRT Screens
- · Moves Cursor On Menu Display

#### ORDERING INFORMATION

| Description                                                            | Part No.                   |
|------------------------------------------------------------------------|----------------------------|
| Basic Switch<br>Switch with Arrowhead Keycap<br>Switch with Bat-Handle | 04A<br>04A-K01<br>04A-B01* |