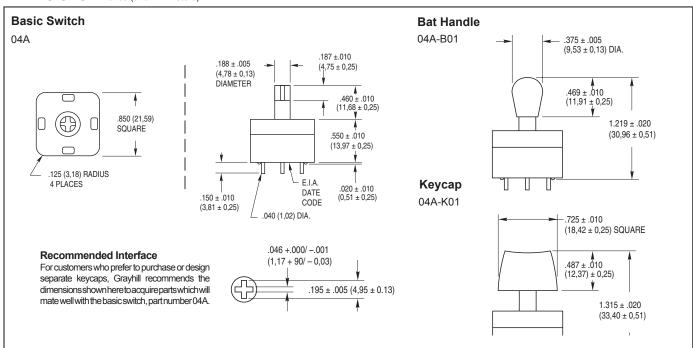

# **DIMENSIONS** in inches (and millimeters)

Actuation Force: 13 oz. +/- 3 oz. Actuation travel: 0.095" +/- .020" Actuation lever stop strength: 20 lbs. min.

### **Materials and Finishes**

Base, Cover and Switch Actuator: Polyester (Black) Terminals: Brass, gold-plated over nickel Shorting Bar: Phosphor bronze, gold-plated over nickel Spring: Tinned music wire Keycap: ABS or equivalent Bat-Handle: ABS

#### ORDERING INFORMATION

| Description                                                            | Part No.                   |
|------------------------------------------------------------------------|----------------------------|
| Basic Switch<br>Switch with Arrowhead Keycap<br>Switch with Bat-Handle | 04A<br>04A-K01<br>04A-B01* |