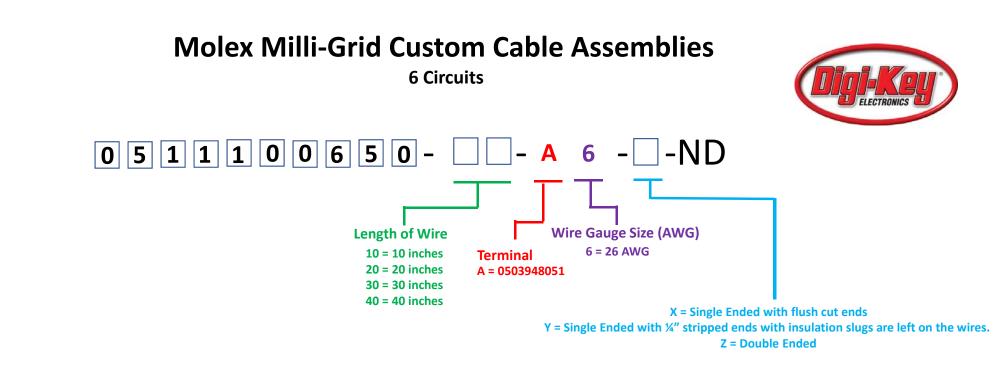

| Pin | Color  | In Use | Length          |
|-----|--------|--------|-----------------|
| 1   | Orange | YES    | Inches<br>±.25″ |
| 2   | Green  | YES    |                 |
| 3   | Blue   | YES    |                 |
| 4   | Black  | YES    |                 |
| 5   | Gray   | YES    |                 |
| 6   | Red    | YES    |                 |
| 1   |        |        |                 |