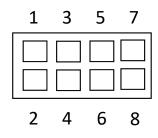

## Molex Milli-Grid Custom Cable Assemblies 8 Circuits

X = Single Ended with flush cut ends

Y = Single Ended with ¼" stripped ends with insulation slugs are left on the wires.

Z = Double Ended

| Pin | Color  | In Use | Length          |
|-----|--------|--------|-----------------|
| 1   | Orange | YES    |                 |
| 2   | Green  | YES    |                 |
| 3   | Blue   | YES    | Inches<br>±.25" |
| 4   | Black  | YES    |                 |
| 5   | Gray   | YES    |                 |
| 6   | Red    | YES    |                 |
| 7   | Brown  | YES    |                 |
| 8   | Yellow | YES    |                 |