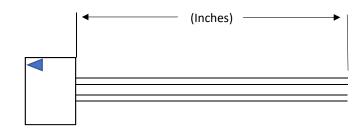

## Molex Milli-Grid Custom Cable Assemblies 8 Circuits

X = Single Ended with flush cut ends

Y = Single Ended with ¼" stripped ends with insulation slugs are left on the wires.

Z = Double Ended

| Pin | Color  | In Use | Length          |
|-----|--------|--------|-----------------|
| 1   | Orange | YES    |                 |
| 2   | Green  | YES    |                 |
| 3   | Blue   | YES    | Inches<br>±.25" |
| 4   | Black  | YES    |                 |
| 5   | Gray   | YES    |                 |
| 6   | Red    | YES    |                 |
| 7   | Brown  | YES    |                 |
| 8   | Yellow | YES    |                 |