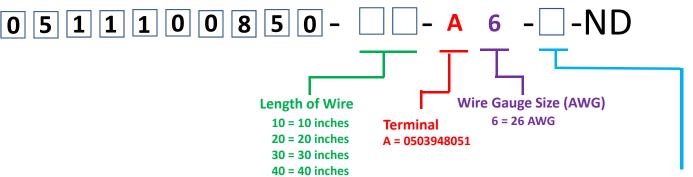

## Molex Milli-Grid Custom Cable Assemblies 8 Circuits

X = Single Ended with flush cut ends

Y = Single Ended with ¼" stripped ends with insulation slugs are left on the wires.

Z = Double Ended

| Pin | Color  | In Use | Length          |
|-----|--------|--------|-----------------|
| 1   | Orange | YES    |                 |
| 2   | Green  | YES    |                 |
| 3   | Blue   | YES    | Inches<br>±.25" |
| 4   | Black  | YES    |                 |
| 5   | Gray   | YES    |                 |
| 6   | Red    | YES    |                 |
| 7   | Brown  | YES    |                 |
| 8   | Yellow | YES    |                 |