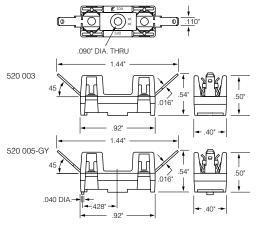

#### **Product Dimensions**

#### Q.C.TerminalsType:

### Ordering Information

| Ordering PN                            | Part<br>Number | Width<br>(B) | Clip/<br>Terminal<br>Material | Anti-<br>Rotation<br>Boss |  |
|----------------------------------------|----------------|--------------|-------------------------------|---------------------------|--|
| SolderTerminalsType                    |                |              |                               |                           |  |
| 0520 0004 Z                            | 520 004        | .40"         | Brass                         | No                        |  |
| Q.C. Terminals (NEMA Style .110") Type |                |              |                               |                           |  |
| 0520 0003 Z                            | 520 003        | .40"         | Brass                         | No                        |  |
| 0520 0005 ZXGY                         | 520 005 GY     | .40"         | Brass                         | Yes                       |  |
| P.C. Board MountType                   |                |              |                               |                           |  |
| 0520 0101 Z                            | 520 101        | .40"         | Brass                         | No                        |  |