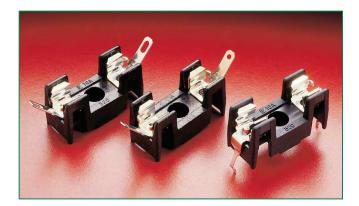

## 520 Series Metric OMNI-BLOK® Molded Base Fuse Block for 5×20mm Fuses

#### **Additional Information**

Samples

| Product Characteristics  |                                                                                                                                                                                                                                                                                                                                                                                                                                                                                                                                                                                          |  |  |  |
|--------------------------|------------------------------------------------------------------------------------------------------------------------------------------------------------------------------------------------------------------------------------------------------------------------------------------------------------------------------------------------------------------------------------------------------------------------------------------------------------------------------------------------------------------------------------------------------------------------------------------|--|--|--|
| Compatible Fuse<br>Sizes | 5×20mm Fuses                                                                                                                                                                                                                                                                                                                                                                                                                                                                                                                                                                             |  |  |  |
| Description              | The metric Omni-Blok® fuse block, for 5×20mm size fuses, is a low profile design that is available with a choice of solder type terminals, NEMA style QC terminals, or PC board mountable terminals. Each of these designs has tin plated brass terminals. A unique design feature provides self-alignment of the clips to the fuse caps. This feature, plus a one-piece clip/terminal design, assures low contact resistance. An anti-one-piece clip/terminal design, assures low contact resistance. An anti rotation feature is also available on the solder and QC terminal designs. |  |  |  |
| Electrical               | UL/CSA VDE<br>Solder Type — 10A, 600V., 6.3A, 250V<br>Q.C. Type — 10A, 600V. 6.3A, 250V<br>PCB Type — 10A, 600V. 6.3A, 250V                                                                                                                                                                                                                                                                                                                                                                                                                                                              |  |  |  |
| Dielectric Strength      | 1500V., Minimum                                                                                                                                                                                                                                                                                                                                                                                                                                                                                                                                                                          |  |  |  |
| Clip/Terminals           | Tin-Plated Spring Brass                                                                                                                                                                                                                                                                                                                                                                                                                                                                                                                                                                  |  |  |  |
| Base                     | Glass reinforced Thermoplastic. UL 94V0 flammability rating. Gray color (GY) for anti-rotational series, black color for all others.                                                                                                                                                                                                                                                                                                                                                                                                                                                     |  |  |  |
| Ambient<br>Temperature   | -40°C to +85°C                                                                                                                                                                                                                                                                                                                                                                                                                                                                                                                                                                           |  |  |  |