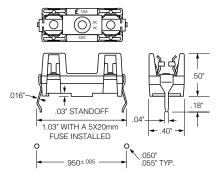

#### **Product Dimensions**

#### PC Board Mount Type:

RECOMMENDED HOLE PATTERN

### Ordering Information

| Ordering PN                            | Part<br>Number | Width<br>(B) | Clip/<br>Terminal<br>Material | Anti-<br>Rotation<br>Boss |  |
|----------------------------------------|----------------|--------------|-------------------------------|---------------------------|--|
| SolderTerminalsType                    |                |              |                               |                           |  |
| 0520 0004 Z                            | 520 004        | .40"         | Brass                         | No                        |  |
| Q.C. Terminals (NEMA Style .110") Type |                |              |                               |                           |  |
| 0520 0003 Z                            | 520 003        | .40"         | Brass                         | No                        |  |
| 0520 0005 ZXGY                         | 520 005 GY     | .40"         | Brass                         | Yes                       |  |
| P.C. Board MountType                   |                |              |                               |                           |  |
| 0520 0101 Z                            | 520 101        | .40"         | Brass                         | No                        |  |