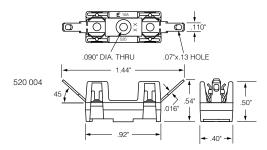

#### **Product Dimensions**

#### SolderTerminalsType:

### Ordering Information

| Ordering PN                            | Part<br>Number | Width<br>(B) | Clip/<br>Terminal<br>Material | Anti-<br>Rotation<br>Boss |  |
|----------------------------------------|----------------|--------------|-------------------------------|---------------------------|--|
| SolderTerminalsType                    |                |              |                               |                           |  |
| 0520 0004 Z                            | 520 004        | .40"         | Brass                         | No                        |  |
| Q.C. Terminals (NEMA Style .110") Type |                |              |                               |                           |  |
| 0520 0003 Z                            | 520 003        | .40"         | Brass                         | No                        |  |
| 0520 0005 ZXGY                         | 520 005 GY     | .40"         | Brass                         | Yes                       |  |
| P.C. Board MountType                   |                |              |                               |                           |  |
| 0520 0101 Z                            | 520 101        | .40"         | Brass                         | No                        |  |