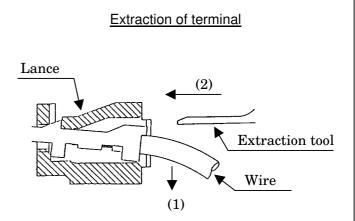

#### 1. Description

This tool is an extraction tool, which is designed for the 2.0mm pitch crimp terminal of Molex. Please take the time to read attached the operating manual (IS-0037) of Extraction Tool, making sure you understand the operating procedures described it before attempting to operate this tool.

#### 2. Specifications

| 1) | Tool name:                   | 57057-6000 Extraction tool                                                                                              |
|----|------------------------------|-------------------------------------------------------------------------------------------------------------------------|
| 2) | Tool number:                 | 57057-6000                                                                                                              |
| 3) | Outer dimensions and weight: | 90 (width) x 10 (depth) x 0.8 (thickness) mm, Approx. 8gf                                                               |
| 4) | Management method:           | Please surely lock the terminal pushing the lance of the housing when you install the terminal again after pulling out. |