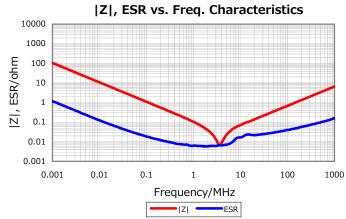

to provide you with the best service and solution. Let us make a better world for our industry!



# Contact us

Tel: +86-755-8981 8866 Fax: +86-755-8427 6832

Email & Skype: info@chipsmall.com Web: www.chipsmall.com

Address: A1208, Overseas Decoration Building, #122 Zhenhua RD., Futian, Shenzhen, China















## **Application & Main Feature**

Commercial Grade (Mid Voltage (100 to 630V))

## **Series**

C3216 [EIA CC1206]





#### **Dimensions**

3.20mm +/-0.2mm W 1.60mm +/-0.2mm 1.60mm +/-0.2mm В 0.20mm Min. 1.00mm Min.

## Temperature Characteristic

X7S (-55 to 125 degC +/-22%)

#### Rated Voltage

2A (100Vdc)

#### Capacitance

1.5uF

## Capacitance Tolerance

K(+/-10%)

## Dissipation Factor

5% Max.

### Insulation Resistance

333Mohm Min.

#### AEC-Q200

Not Applicable