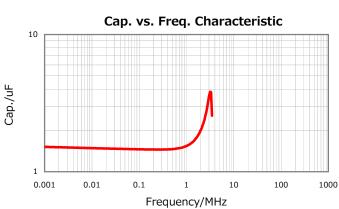

o provide you with the best service and solution. Let us make a better world for our industry!



# Contact us

Tel: +86-755-8981 8866 Fax: +86-755-8427 6832

Email & Skype: info@chipsmall.com Web: www.chipsmall.com

Address: A1208, Overseas Decoration Building, #122 Zhenhua RD., Futian, Shenzhen, China















## **Application & Main Feature**

Commercial Grade (Mid Voltage (100 to 630V))

## **Series**

C3216 [EIA CC1206]





#### **Dimensions**

3.20mm +/-0.2mm W 1.60mm +/-0.2mm 1.60mm +/-0.2mm В 0.20mm Min. 1.00mm Min.

## Temperature Characteristic

X7S (-55 to 125 degC +/-22%)

#### Rated Voltage

2A (100Vdc)

#### Capacitance

1.5uF

## Capacitance Tolerance

K(+/-10%)

## Dissipation Factor

5% Max.

### Insulation Resistance

333Mohm Min.

#### AEC-Q200

Not Applicable