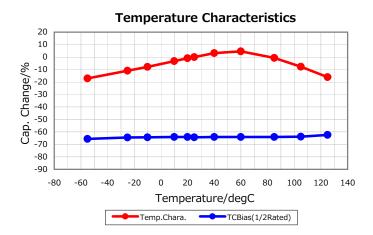

provide you with the best service and solution. Let us make a better world for our industry!



# Contact us

Tel: +86-755-8981 8866 Fax: +86-755-8427 6832

Email & Skype: info@chipsmall.com Web: www.chipsmall.com

Address: A1208, Overseas Decoration Building, #122 Zhenhua RD., Futian, Shenzhen, China















## **Application & Main Feature**

Commercial Grade (Mid Voltage (100 to 630V))

## **Series**

C3216 [EIA CC1206]





#### **Dimensions**

3.20mm +/-0.2mm W 1.60mm +/-0.2mm 1.60mm +/-0.2mm В 0.20mm Min. 1.00mm Min.

## Temperature Characteristic

X7S (-55 to 125 degC +/-22%)

#### Rated Voltage

2A (100Vdc)

#### Capacitance

1.5uF

## Capacitance Tolerance

K(+/-10%)

## Dissipation Factor

5% Max.

### Insulation Resistance

333Mohm Min.

#### AEC-Q200

Not Applicable