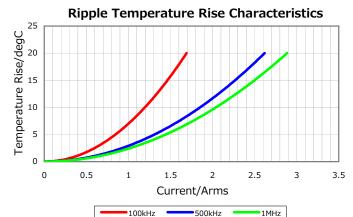

ovide you with the best service and solution. Let us make a better world for our industry!



# Contact us

Tel: +86-755-8981 8866 Fax: +86-755-8427 6832

Email & Skype: info@chipsmall.com Web: www.chipsmall.com

Address: A1208, Overseas Decoration Building, #122 Zhenhua RD., Futian, Shenzhen, China















## **Application & Main Feature**

Commercial Grade (Mid Voltage (100 to 630V))

## **Series**

C3216 [EIA CC1206]





#### **Dimensions**

3.20mm +/-0.2mm W 1.60mm +/-0.2mm 1.60mm +/-0.2mm В 0.20mm Min. 1.00mm Min.

## Temperature Characteristic

X7S (-55 to 125 degC +/-22%)

#### Rated Voltage

2A (100Vdc)

#### Capacitance

1.5uF

## Capacitance Tolerance

K(+/-10%)

## Dissipation Factor

5% Max.

### Insulation Resistance

333Mohm Min.

#### AEC-Q200

Not Applicable