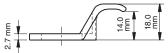

# **LOCK HANDLE**

### Specifications

• Material: PA GFR 30

### Features

- Allows lock to be fitted to thick doors
- Easy installation for isolated doors

Item Number

060A2