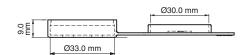

# **LOCK HANDLE**

### Specifications

• Material: PA GFR 30

### Features

- Allows lock to be fitted to thick doors
- Easy installation for isolated doors

Item Number

060A2