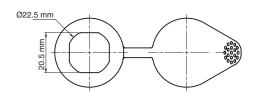

# **DUST CAP**

## Specifications

• Material: Polyurethane

#### Features

- Recommended when dust and humidity protection required
- Can be ordered separately

Item Number

060A7