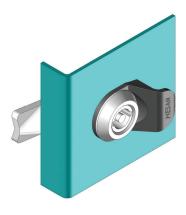

# **LOCK HANDLE**

### Specifications

• Material: PA GFR 30

### Features

- Allows lock to be fitted to thick doors
- Easy installation for isolated doors

Item Number

060A2