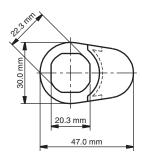

# **DUST CAP**

## Specifications

• Material: Polyurethane

#### Features

- Recommended when dust and humidity protection required
- Can be ordered separately

Item Number

060A7