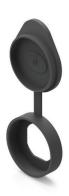

# **DUST CAP**

## Specifications

• Material: Polyurethane

#### Features

- Recommended when dust and humidity protection required
- Can be ordered separately

Item Number

060A7