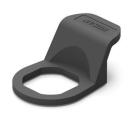

# **DUST CAP**

## Specifications

• Material: Polyurethane

#### Features

- Recommended when dust and humidity protection required
- Can be ordered separately

Item Number

060A7