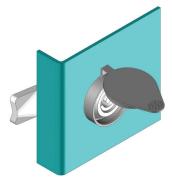

# **LOCK HANDLE**

### Specifications

• Material: PA GFR 30

### Features

- Allows lock to be fitted to thick doors
- Easy installation for isolated doors

Item Number

060A2