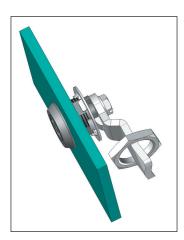

## **QUARTER TURN WASHER**

Specifications

- Material: Steel
- Finish: Zinc plated

Features

- Prevents rotation
- For applications subject to vibration

| Item Number | Material | Finish |
|-------------|----------|--------|
| 060A3       | Steel    | Zinc   |