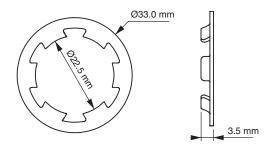

## **QUARTER TURN WASHER**

Specifications

- Material: Steel
- Finish: Zinc plated

Features

- Prevents rotation
- For applications subject to vibration

| Item Number | Material | Finish |
|-------------|----------|--------|
| 060A3       | Steel    | Zinc   |