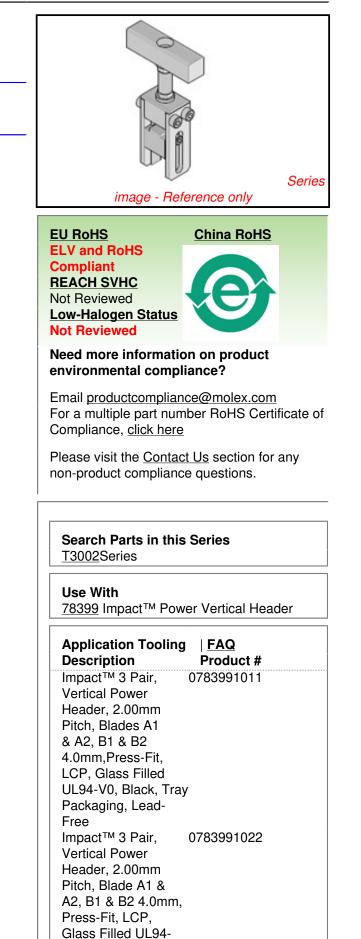

### Part Number:

### Active

62100-8000

Description:

Status:

Removal Tool for 3-Pair Vertical Power Header