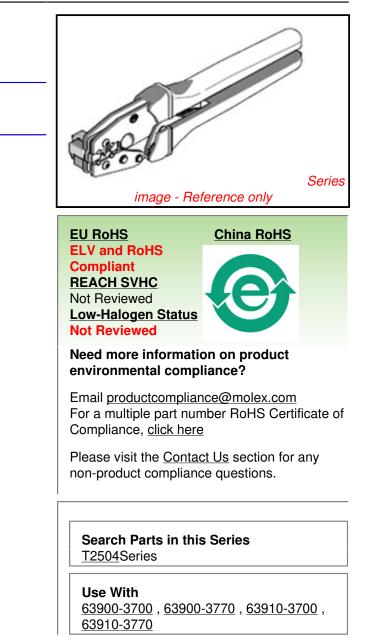

## This document was generated on 03/08/2013 PLEASE CHECK WWW.MOLEX.COM FOR LATEST PART INFORMATION

Part Number: 63454-0069 Status:

**Description:** 

Active

Insulation Punch

### Material Info

**Reference - Drawing Numbers** 

**Application Tooling Documents** 

Application Tooling T2504 See Tooling Specification (PDF) Above Cutter Global Semi-Automatic applicationtooling@molex.com N/A www.molex.com//review/apptool\_survey.html Punch 800756937441