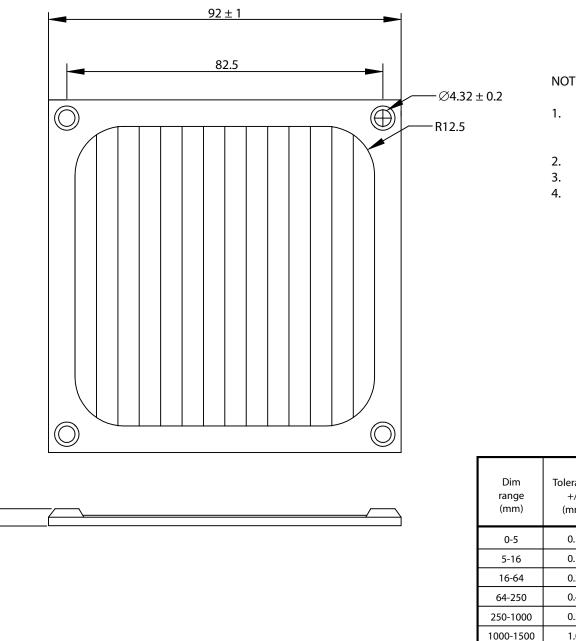

NOTES:

- MATERIAL: (1)FRAME: ALUMINUM WITH 0.6mm THICKNESS (2)MESH: 24#/25.4mm STAINLESS STEEL
- FINISH: BLACK E.D.
- GENERAL TOLERANCE UNLESS NOTED IS ± 0.5mm
- **RoHS COMPLIANT**

## CONTROLLED

| Dim<br>range | Tolerance<br>+/-<br>(mm) | Qualtek Electronics Corp.<br>FAN-S DIVISION |                |                 |  |
|--------------|--------------------------|---------------------------------------------|----------------|-----------------|--|
| (mm)         |                          | Part Number: 06                             | 362-B          |                 |  |
| 0-5          | 0.1                      | Description: FAN FILTER SCREEN (92mm)       |                |                 |  |
| 5-16         | 0.15                     |                                             |                |                 |  |
| 16-64        | 0.2                      |                                             | UNIT: mm       | REV: B          |  |
| 64-250       | 0.4                      |                                             |                |                 |  |
| 250-1000     | 0.5                      | Drawn / Date                                | Checked / Date | Approved / Date |  |
| 250-1000     | 0.5                      | B. ZHANG                                    | 02.01.05       | JJH / 03-01-05  |  |
| 1000-1500    | 1.0                      | 03-01-05                                    | 03-01-05       |                 |  |