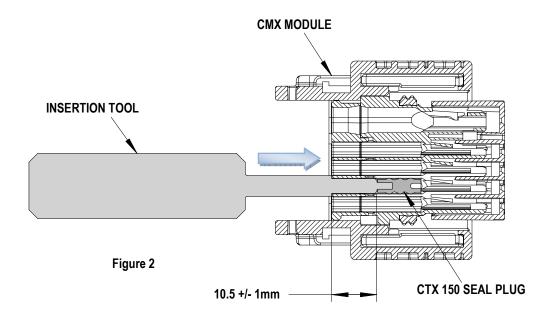

- 2. Gently push the seal plug with the insertion tool into the desired cavity of the CMX Module.
- 3. The seal plug should be inserted approximately 10.5 +/- 1mm from the opening in the module. See Figure 2.