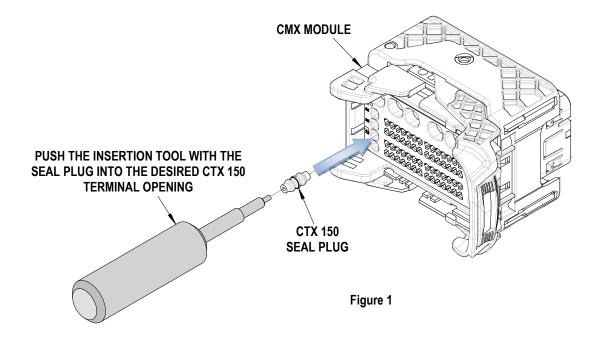

### **OPERATION:**

1. The Seal Plug has a specific direction in which it is inserted into the CMX Module See Figure 1.

Doc No: ATS-638121300 Release Date: 08-28-12 Revision: A Revision Date: 08-28-12

Release Date: 08-28-12 UNCONTROLLED COPY

- 2. Gently push the seal plug with the insertion tool into the desired cavity of the CMX Module.
- 3. The seal plug should be inserted approximately 10.5 +/- 1mm from the opening in the module. See Figure 2.