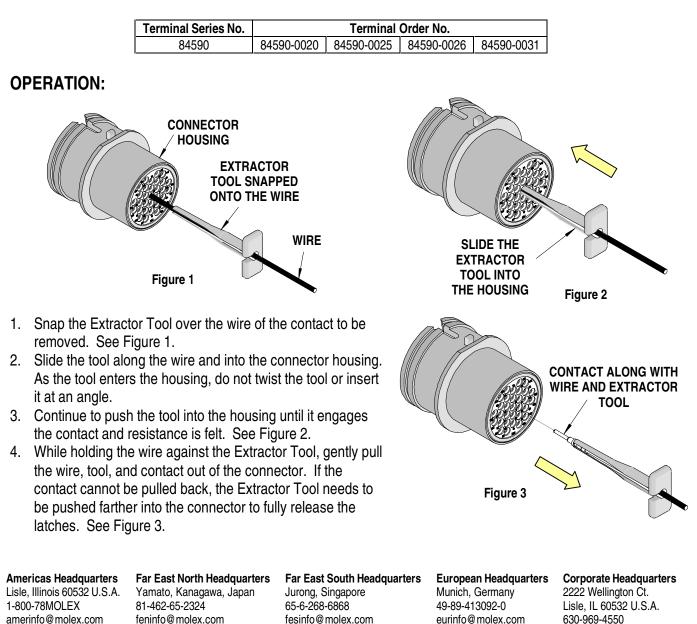

### FEATURES

• This Extractor Tool is for the removal of pin and socket terminals from sealed plug and receptacle assemblies.