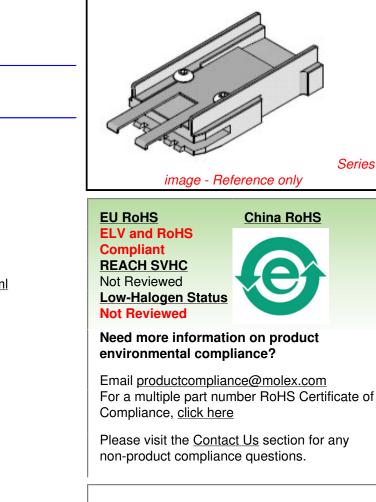

### 63813-4200 Active

Description:

Extractor Tool for 5-Way Male Housing

ATS-638134200

Search Parts in this Series T0201Series

Use With <u>98781</u> 5-Way Shunt Male Housing (5 Circuits)

This document was generated on 03/08/2013

PLEASE CHECK WWW.MOLEX.COM FOR LATEST PART INFORMATION