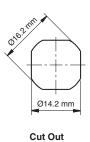

## Specifications

• Material:

Housing: Zinc Alloy (Zamak) DIN-EN 1774-ZnAl4Cu1 PA6 GFR 30 Driver: Zinc Alloy (Zamak) DIN-EN 1774-ZnAl4Cu1 or PA6 GFR 30

Knob: PA6 GFR 30 Cam: Steel or Plastic Gasket: Rubber Finish: Chrome

#### Driver/Head Style

Slot (2x4)

| Item Nu             | mber               |                     |                  |
|---------------------|--------------------|---------------------|------------------|
| Zinc Alloy / Chrome | Zinc Alloy / Black | Driver / Head Style | Cam              |
| 066114200           | 066124200          | Slot (2x4)          | Select Cam Below |