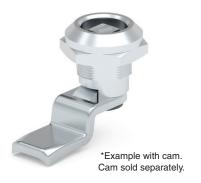

## MINI QUARTER TURN - SPRING LOADED

#### Features

- Specially designed internal spring provides 1 mm tactile resistance
- Sealing washer not supplied
- Applications: Electric panels, machinery covers