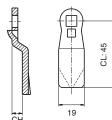

### Steel Cam

| Item Number | CH (mm) | CL (mm) | H (mm) |
|-------------|---------|---------|--------|
| 30403084    | 0       | 33      | 13.5   |
| 30403184    | 0       | 25      | 13.5   |
| 30403183    | 6       | 25      | 19.5   |
| 30403085    | 7       | 30      | 20.5   |
| 30403196    | -6      | 25      | 7.5    |