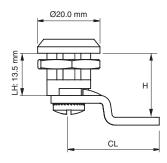

## Specifications

• Material:

Housing: Zinc Alloy (Zamak) DIN-EN 1774-ZnAl4Cu1 PA6 GFR 30 Driver: Zinc Alloy (Zamak) DIN-EN 1774-ZnAl4Cu1 or PA6 GFR 30

Knob: PA6 GFR 30 Cam: Steel or Plastic Gasket: Rubber Finish: Chrome

### Steel Cam

| Item Number | CH (mm) | CL (mm) | H (mm) |
|-------------|---------|---------|--------|
| 30403084    | 0       | 33      | 13.5   |
| 30403184    | 0       | 25      | 13.5   |
| 30403183    | 6       | 25      | 19.5   |
| 30403085    | 7       | 30      | 20.5   |
| 30403196    | -6      | 25      | 7.5    |