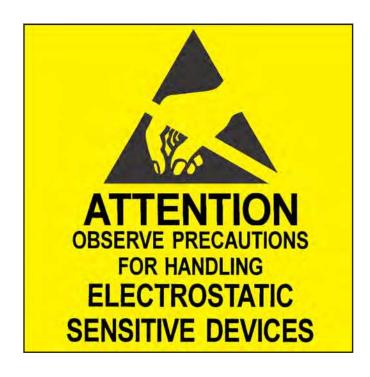

**COLOR:** Yellow with black printing

**SYMBOL:** MIL-STD-129N

PACKAGED: 500 per roll, 3" diameter core, Date/Lot Coded for QC Traceability

Pressure sensitive labels are designed to call immediate attention to items that are susceptible to damage from ESD. The permanent adhesive labels are designed for use on packages, containers, and anywhere a permanent warning is required. Labels are coated with varnish for added durability.

# LABEL, ATTENTION, MIL-STD-129N

**DESCO WEST:** 3651 WALNUT AVE., CHINO, CA 91710 WEB SITE: <u>Desco.com</u> PHONE (909) 627-8178 FAX (909) 627-7449

**DESCO EAST:** 90 HUDSON RD, CANTON, MA 02021-1407 PHONE (781) 821-8370 FAX (781) 575-0172 DRAWING NUMBER 06727 **DATE:**November 2011