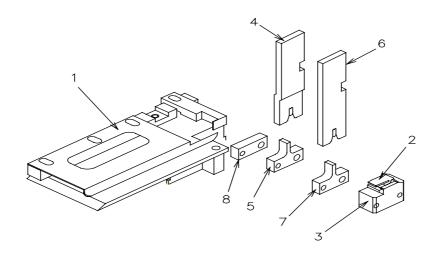

## OBSOLETE

APPLICATOR No. 69001-1000

PRODUCT No. 90020/21 - 01XX

FEED FINGER: 90020-01XX USE 69001-0105, 90021-01XX USE 69001-0106

| ITEM | PART NUMBER | DESCRIPTION            |
|------|-------------|------------------------|
| 1    | 69001-0000  | BASE MODULE (UNTOOLED  |
| 2    | 69001-0060  | SHEAR PUNCH            |
| 3    | 69001-0075  | SHEAR DIE              |
| 4    | 69001-0041  | CONDUCTOR PUNCH        |
| 5    | 69001-0040  | CONDUCTOR ANVIL        |
| 6    | 69001-0021  | INSULATION PUNCH       |
| 7    | 69001-0019  | INSULATION ANVIL       |
| 8    | 69001-0017  | SPACER                 |
| 9    | 69001-2001  | TOOL KIT (ITEMS 4 - 7) |