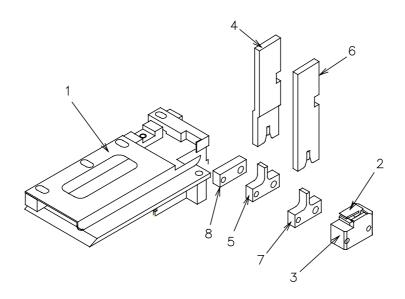

## OBSOLETE

APPLICATOR No. 69001-1010 PRODUCT No. 90022/24 - 01XX

FEED FINGER 69001-0105

| ITEM | PART NUMBER | DESCRIPTION            |
|------|-------------|------------------------|
| 1    | 69001-0000  | BASE MODULE (UNTOOLED  |
| 2    | 69001-0060  | SHEAR PUNCH            |
| 3    | 69001-0075  | SHEAR DIE              |
| 4    | 69001-0055  | CONDUCTOR PUNCH        |
| 5    | 69001-0056  | CONDUCTOR ANVIL        |
| 6    | 69001-0021  | INSULATION PUNCH       |
| 7    | 69001-0019  | INSULATION ANVIL       |
| 8    | 69001-0054  | SPACER                 |
| 9    | 69001-2005  | TOOL KIT (ITEMS 4 - 7) |