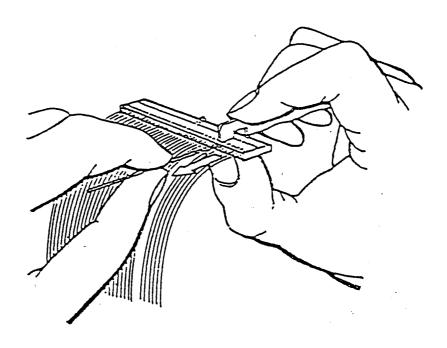

# **EXTRACTION TOOL PART No. 69008-0003**

## **DESCRIPTION**

A simple tool used to extract terminals from housings.

#### **FEATURES**

- 1. For use with 90119 terminals.
- 2. For use with housings 90123, 90142, 90143, 90156 and 90160.