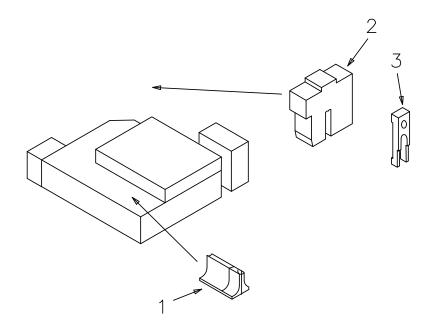

APPLICATOR No. 69015-6001

PRODUCT NUMBER 90100/103 22-26 AWG

| ITEM | PART NUMBER      | DESCRIPTION          |
|------|------------------|----------------------|
| 1    | -69 <b>,</b> 015 | CRIMP ANVIL          |
| 2    | -69 <b>,</b> 015 | CRIMP DIE            |
| 3    | -69 <b>,</b> 015 | INSULATION DIE       |
| 4    | -69 <b>,</b> 015 | TOOK KIT (ITEMS 1-3) |