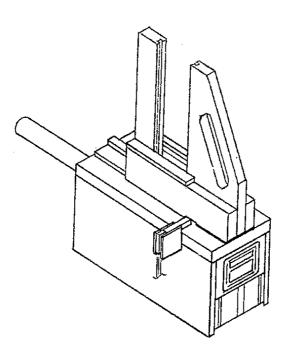

### PB 15 PNEUMATIC TERMINATOR 69127-1050 FOR 90635 (QF50) 10 TO 64 CKT

#### MACHINE DESCRIPTION

This machine is for terminating hand placed pre-cut cable into 90635 connectors.

### FEATURES

- Totally Pneumatic
  Automatic connector re-loading
- 3. Magazine feed with connector orientation
- 4. Timer to ensure complete termination cycle
- 5. Cable insertion triggers termination
- 6. Cable Guide
- 7. Quick adjustment between circuit sizes
- 8. 750 terminations per hour (approx.)