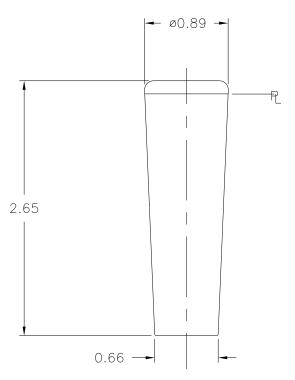

HANDLE PART NAME: SCALE: 1:1 DATE: 9/8/64

WE ACCEPT NO RESPONSIBILITY WHATSOEVER FOR THE PRACTICAL APPLICATION OF THE PIECES MADE TO THIS DESIGN.

DR. BY LSP

THIS DRAWING IS THE PROPERTY OF DAVIES MOLDING COMPANY, IS SUBMITTED SOLELY AS A DESIGN OR ENGINEERING PROJECT.

DAVIES MOLDING COMPANY CAROL STREAM, ILLINOIS 60188

P/N 0692AL

BASE PART 0692-01

CAD/REDRAWN : 6/22/93 : HD

NOTE: DURING TAPPING OPERATION STD.THREAD SCREW FIT REQ'D. FOR, PROPER FIT

MATERIAL: G.P. PHENOLIC (B11)

COLOR: BLACK

| TOLERANCES:<br>UNLESS OTHERWISE SPECIFIED | DO NOT SCALE<br>DRAWING          |                               |
|-------------------------------------------|----------------------------------|-------------------------------|
| DECIMALS: X.XXX ± .005<br>X.XX ± .015     | MM: X.XX ± 0.15MM<br>X.X ± 0.4MM | - UPDATED TOOLBOX JAM 1/17/03 |
| FRACTIONS ± 1/64                          | ANG. ± 1°                        | CHANGES                       |