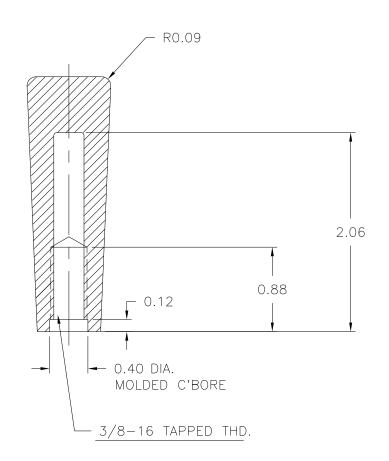

HANDLE PART NAME: SCALE: 1:1 DATE: 9/8/64

WE ACCEPT NO RESPONSIBILITY WHATSOEVER FOR THE PRACTICAL APPLICATION OF THE PIECES MADE TO THIS DESIGN.

DR. BY LSP

THIS DRAWING IS THE PROPERTY OF DAVIES MOLDING COMPANY, IS SUBMITTED SOLELY AS A DESIGN OR ENGINEERING PROJECT.

DAVIES MOLDING COMPANY CAROL STREAM, ILLINOIS 60188

P/N 0692AL

BASE PART 0692-01

CAD/REDRAWN : 6/22/93 : HD

NOTE: DURING TAPPING OPERATION STD.THREAD SCREW FIT REQ'D. FOR, PROPER FIT

MATERIAL: G.P. PHENOLIC (B11)

COLOR: BLACK

| TOLERANCES:<br>UNLESS OTHERWISE SPECIFIED | DO NOT SCALE<br>DRAWING          |                               |
|-------------------------------------------|----------------------------------|-------------------------------|
| DECIMALS: X.XXX ± .005<br>X.XX ± .015     | MM: X.XX ± 0.15MM<br>X.X ± 0.4MM | - UPDATED TOOLBOX JAM 1/17/03 |
| FRACTIONS ± 1/64                          | ANG. ± 1°                        | CHANGES                       |