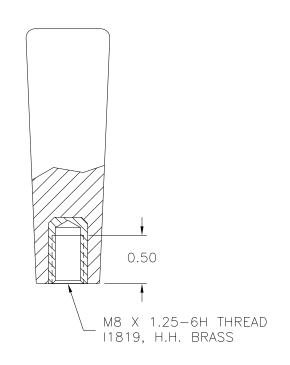

DAVIES DESIGNERS & MANUFACTURERS OF KNOBS, HANDLES, CASES & CUSTOM PLASTIC COMPONENTS

| P/N          | 06   | 692CZ  |  |
|--------------|------|--------|--|
| M <u>NO.</u> | 0692 |        |  |
| CAVITY       |      | 0692   |  |
| PLUNGER      |      | 0692   |  |
| PIN          |      | 0692-R |  |
| INSERT       |      | 11819  |  |

|      | - | ø0.87 | - |     |
|------|---|-------|---|-----|
|      |   |       |   |     |
|      |   |       |   | -PL |
| 2.65 |   |       |   |     |
|      |   | ø0.66 | _ |     |

MATERIAL: G.P. PHENOLIC (B11) COLOR: BLACK