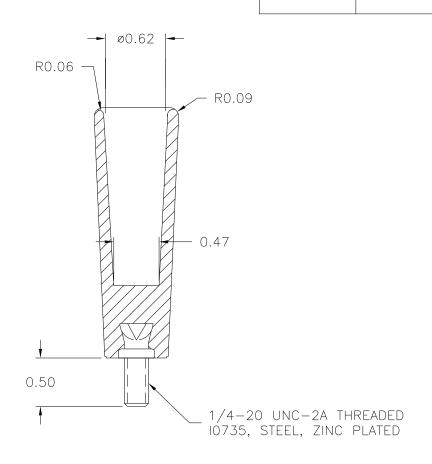

HANDLE SCALE: 1:1 DATE: 9/17/85 PART NAME: DR. BY HD THIS DRAWING IS THE PROPERTY OF DAVIES MOLDING COMPANY, IS SUBMITTED SOLELY AS A DESIGN OR ENGINEERING PROJECT.

WE ACCEPT NO RESPONSIBILITY WHATSOEVER FOR THE PRACTICAL APPLICATION OF THE PIECES MADE TO THIS DESIGN.

DESIGNERS & MANUFACTURERS OF KNOBS, HANDLES, CASES & CUSTOM PLASTIC COMPONENTS

0693-P MNO. 0692 0692 CAVITY PLUNGER 0693 PIN 0692-A INSERT 10735

|      |     | 0.89 | -                                         |
|------|-----|------|-------------------------------------------|
| 2.62 | .84 |      | <ul><li>✓ Ø0.66</li><li>✓ Ø0.63</li></ul> |

MATERIAL: G.P. PHENOLIC (B11) COLOR: BLACK

| TOLERANCES:<br>UNLESS OTHERWISE SPECIFIED | DO NOT SCALE<br>DRAWING          |                         |  |
|-------------------------------------------|----------------------------------|-------------------------|--|
| DECIMALS: X.XXX ± .005<br>X.XX ± .015     | MM: X.XX ± 0.15MM<br>X.X ± 0.4MM | - CAD REDRAW HD 8/16/94 |  |
| FRACTIONS ± 1/64                          | ANG. ± 1°                        | CHANGES                 |  |