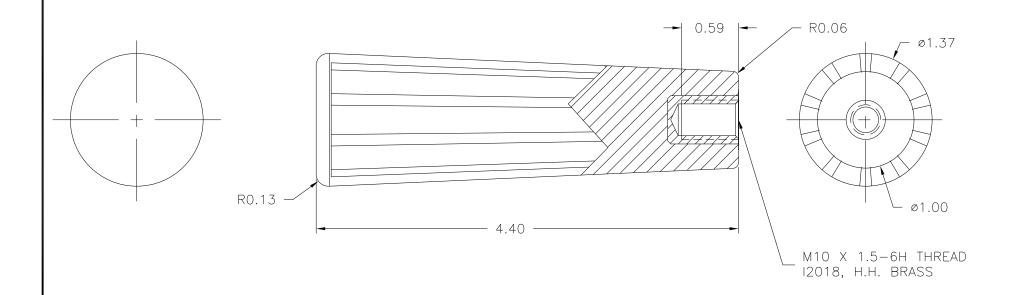

HANDLE SCALE: 1:1 PART NAME: DATE: 12/21/10 DR. BY JAM THIS DRAWING IS THE PROPERTY OF DAVIES MOLDING COMPANY, IS SUBMITTED SOLELY AS A DESIGN OR ENGINEERING PROJECT.

WE ACCEPT NO RESPONSIBILITY WHATSOEVER FOR THE PRACTICAL APPLICATION OF THE PIECES MADE TO THIS DESIGN.

DESIGNERS & MANUFACTURERS
OF KNOBS, HANDLES, CASES &
CUSTOM PLASTIC COMPONENTS

| P/N               | 0698CA     |  |
|-------------------|------------|--|
| M <u>NO.</u> 5682 |            |  |
| CAVITY            | 0698       |  |
| PLUNGER           | 0698       |  |
| PINS              | 698+698-21 |  |
| PIN BARS          | M-698      |  |
| INSERT            | 12018      |  |

MATERIAL: G.P. PHENOLIC (B11) COLOR: BLACK

| TOLERANCES: UNLESS OTHERWISE SPECIFIED | DO NOT SCALE<br>DRAWING          |         |
|----------------------------------------|----------------------------------|---------|
| DECIMALS: X.XXX ± .005<br>X.XX ± .015  | MM: X.XX ± 0.15MM<br>X.X ± 0.4MM |         |
| FRACTIONS ± 1/64                       | ANG. ± 1°                        | CHANGES |