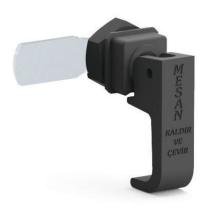

## LIFT-AND-TURN LOCK

Specifications

- Material:
- Body: Polyamide DIN-EN ISO 1043-1 PA6 GFR 30 CAM: Steel
- Provides 5 mm of compression

Features

- Suitable for steel and polyester panelsApplications: Electric panels, machinery covers