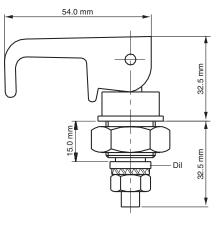

## LIFT-AND-TURN LOCK

Specifications

- Material:
- Body: Polyamide DIN-EN ISO 1043-1 PA6 GFR 30 CAM: Steel
- Provides 5 mm of compression

Features

- Suitable for steel and polyester panelsApplications: Electric panels, machinery covers