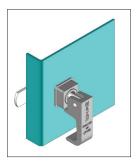

## LIFT-AND-TURN LOCK

Specifications

- Material:
- Body: Polyamide DIN-EN ISO 1043-1 PA6 GFR 30 CAM: Steel
- Provides 5 mm of compression

Features

- Suitable for steel and polyester panelsApplications: Electric panels, machinery covers