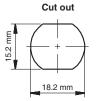

## LIFT-AND-TURN LOCK

Specifications

- Material:
- Body: Polyamide DIN-EN ISO 1043-1 PA6 GFR 30 CAM: Steel
- Provides 5 mm of compression

Features

- Suitable for steel and polyester panelsApplications: Electric panels, machinery covers