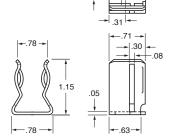

### **Part Number: 700-500\* System Number: 0700500.Z** For use with all <sup>13</sup>/<sub>16</sub>" (.8125")

Part Number: 700-520-CL\*

\* One Pair. Dimensions for reference only.

© 2005 Littelfuse • POWR-GARD<sup>™</sup> Products Catalog