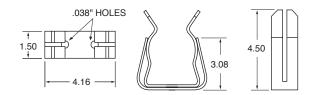

System Number: 0700520.ZXCL Clip Lock Design (For CL-14)

diameter PT fuses.

**Part Number: 700-530\* System Number: 0700530.Z** For use with all 3" diameter fuses.

2.85

2 00

3.74