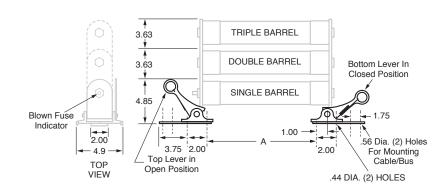

## **Live Parts**

Live parts are available for mounting "E", "R", and "PT" single, double, and triple barrel fuses. Mounting clips are available for ferrule type and clip lock style fuses. All clips are sold in pairs. Contact factory for additional live parts.