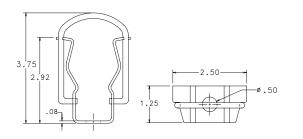

Part Number: 700-300\*

System Number: 0700300.Z

For use with 3" diameter fuses.

**Part Number: 700-156\* System Number: 0700156.Z** For use with 1-9/<sub>16</sub>" to 1-5/8" (1.625") diameter PT fuses.