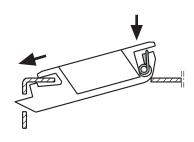

## **SLIDING LOCK**

## Specifications

• Material:

Body: ABS

Spring: Stainless steel

• Suitable for panel thicknesses of between 0.8 mm and 1.5 mm

## Features

- Easy installation
- Long-lasting stainless steel spring
- Applications: Small metal machinery covers

| Item Number | Material | Finish | Panel Thickness |
|-------------|----------|--------|-----------------|
| 07112       | ABS      | Black  | 0.8 - 1.2 mm    |
| 07115       | ABS      | Black  | 1.2 - 1.5 mm    |