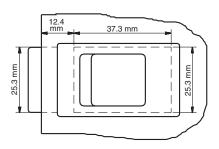

## Specifications

• Material:

Body: ABS

Spring: Stainless steel

• Suitable for panel thicknesses of between 0.8 mm and 1.5 mm

## Features

- Easy installation
- Long-lasting stainless steel spring
- Applications: Small metal machinery covers

| Item Number | Material | Finish | Panel Thickness |
|-------------|----------|--------|-----------------|
| 07112       | ABS      | Black  | 0.8 - 1.2 mm    |
| 07115       | ABS      | Black  | 1.2 - 1.5 mm    |