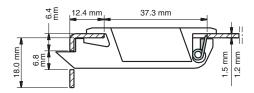

## Specifications

• Material:

Body: ABS

Spring: Stainless steel

• Suitable for panel thicknesses of between 0.8 mm and 1.5 mm

## Features

- Easy installation
- Long-lasting stainless steel spring
- Applications: Small metal machinery covers

| Item Number | Material | Finish | Panel Thickness |
|-------------|----------|--------|-----------------|
| 07112       | ABS      | Black  | 0.8 - 1.2 mm    |
| 07115       | ABS      | Black  | 1.2 - 1.5 mm    |