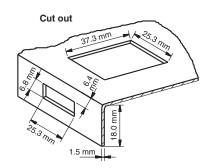

## Specifications

• Material:

Body: ABS

Spring: Stainless steel

• Suitable for panel thicknesses of between 0.8 mm and 1.5 mm

## Features

- Easy installation
- Long-lasting stainless steel spring
- Applications: Small metal machinery covers

| Item Number | Material | Finish | Panel Thickness |
|-------------|----------|--------|-----------------|
| 07112       | ABS      | Black  | 0.8 - 1.2 mm    |
| 07115       | ABS      | Black  | 1.2 - 1.5 mm    |