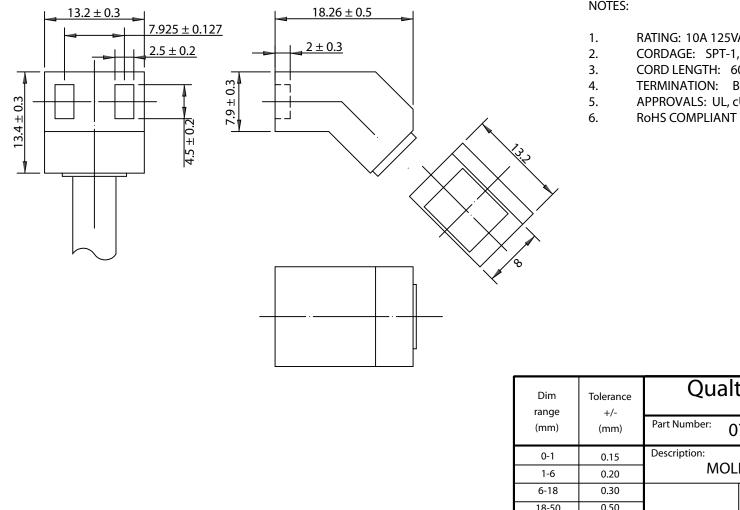

## NOTES:

- RATING: 10A 125VAC
- CORDAGE: SPT-1, 18/2, 105°C, 300V
- CORD LENGTH: 609.6mm
- TERMINATION: BLUNT CUT
- APPROVALS: UL, cUL

## CONTROLLED

| Dim<br>range | Tolerance<br>+/- | Qualtek Electronics Corp.<br>FAN-S DIVISION |                |                 |  |
|--------------|------------------|---------------------------------------------|----------------|-----------------|--|
| (mm)         | (mm)             | Part Number: 0                              |                | HS<br>pliant    |  |
| 0-1          | 0.15             | Description:<br>MOLDED FAN CORD FEMALE 45°  |                |                 |  |
| 1-6          | 0.20             |                                             |                |                 |  |
| 6-18         | 0.30             |                                             |                |                 |  |
| 18-50        | 0.50             |                                             | UNIT: mm       | REV: C          |  |
| 50-120       | 0.70             | Drawn / Date                                | Checked / Date | Approved / Date |  |
| 120-250      | 0.90             | K.Huang                                     | 08-21-98       | JJH / 08-21-98  |  |
| 250-500      | 1.20             | 08-21-98                                    | 00-21-90       | 5517 00-21-90   |  |