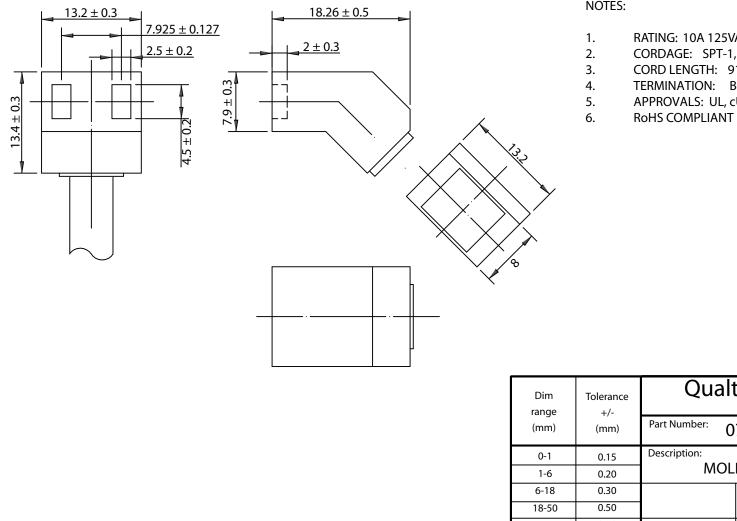

## NOTES:

- RATING: 10A 125VAC
- CORDAGE: SPT-1, 18/2, 105°C, 300V
- CORD LENGTH: 914.4mm
- TERMINATION: BLUNT CUT
- APPROVALS: UL, cUL

## CONTROLLED

| Dim<br>range | Tolerance<br>+/-<br>(mm) | Qualtek Electronics Corp.<br>FAN-S DIVISION |                |                 |
|--------------|--------------------------|---------------------------------------------|----------------|-----------------|
| (mm)         |                          | Part Number: 0                              | 7145-36 Rof    |                 |
| 0-1          | 0.15                     | Description:<br>MOLDED FAN CORD FEMALE 45°  |                |                 |
| 1-6          | 0.20                     |                                             |                |                 |
| 6-18         | 0.30                     |                                             |                |                 |
| 18-50        | 0.50                     |                                             | UNIT: mm       | REV: C          |
| 50-120       | 0.70                     | Drawn / Date                                | Checked / Date | Approved / Date |
| 120-250      | 0.90                     | K.Huang                                     | 08-21-98       | JJH / 08-21-98  |
| 250-500      | 1.20                     | 08-21-98                                    | 00-21-90       |                 |