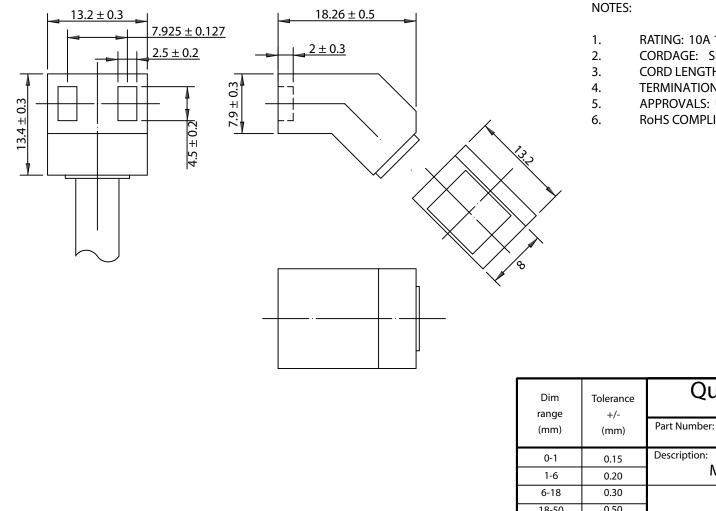

THESE DRAWINGS ARE THE PROPERTY OF QUALTEK ELECTRONICS AND NOT TO BE REPRODUCED FOR OR COMMUNICATED TO A THIRD PARTY WITHOUT THE EXPRESS WRITTEN PERMISSION OF AN OFFICER OF QUALTEK ELECTRONICS.

|      | REVISION               |          |          |  |  |  |
|------|------------------------|----------|----------|--|--|--|
| REV. | DESCRIPTION            | DATE     | APPROVED |  |  |  |
| В    | RoHS Compliancy        | 06-01-06 | DP       |  |  |  |
| C    | Updated Specifications | 09-18-08 | LY       |  |  |  |
|      |                        |          |          |  |  |  |

- RATING: 10A 125VAC
- CORDAGE: SPT-1, 18/2, 105°C, 300V
- CORD LENGTH: 1016mm
- TERMINATION: BLUNT CUT
- APPROVALS: UL, cUL
- **RoHS COMPLIANT**

## CONTROLLED

| Dim<br>range | Tolerance<br>+/- | Qualtek Electronics Corp.<br>FAN-S DIVISION |                |                 |  |
|--------------|------------------|---------------------------------------------|----------------|-----------------|--|
| (mm)         | (mm)             | Part Number: 0                              |                | HS<br>pliant    |  |
| 0-1          | 0.15             | Description:                                |                |                 |  |
| 1-6          | 0.20             | MOLDED FAN CORD FEMALE 45°                  |                |                 |  |
| 6-18         | 0.30             |                                             |                |                 |  |
| 18-50        | 0.50             | UNIT: mm RE                                 |                | REV: C          |  |
| 50-120       | 0.70             | Drawn / Date                                | Checked / Date | Approved / Date |  |
| 120-250      | 0.90             | K.Huang                                     | 08-21-98       | JJH / 08-21-98  |  |
| 250-500      | 1.20             | 08-21-98                                    |                |                 |  |