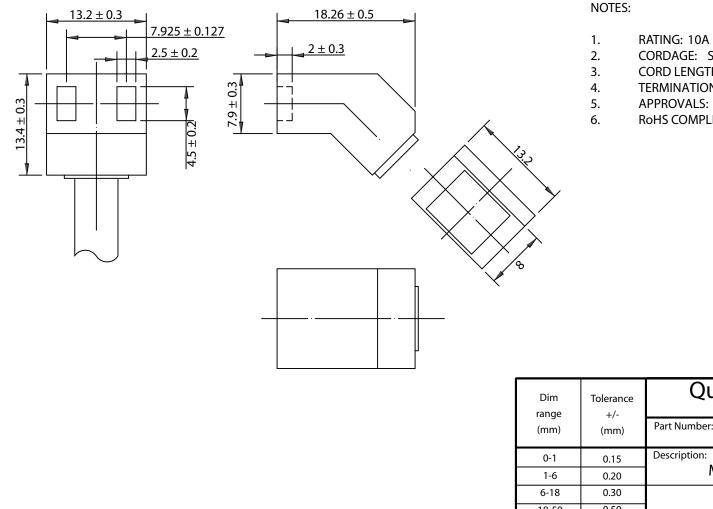

- RATING: 10A 125VAC
- CORDAGE: SPT-1, 18/2, 105°C, 300V
- CORD LENGTH: 1270mm
- TERMINATION: BLUNT CUT
- APPROVALS: UL, cUL
- **RoHS COMPLIANT**

## **CONTROLLED**

| Dim<br>range | Tolerance<br>+/-<br>(mm) | Qualtek Electronics Corp.<br>FAN-S DIVISION |                |                 |
|--------------|--------------------------|---------------------------------------------|----------------|-----------------|
| (mm)         |                          | Part Number: 0                              | 7145-50        |                 |
| 0-1          | 0.15                     |                                             |                |                 |
| 1-6          | 0.20                     | MOLDED FAN CORD FEMALE 45°                  |                |                 |
| 6-18         | 0.30                     |                                             |                |                 |
| 18-50        | 0.50                     |                                             | UNIT: mm       | REV: C          |
| 50-120       | 0.70                     | Drawn / Date                                | Checked / Date | Approved / Date |
| 120-250      | 0.90                     | K.Huang<br>08-21-98                         | 08-21-98       | JJH / 08-21-98  |
| 250-500      | 1.20                     | 08-21-98                                    | 00 21-90       | 5517 00 21 50   |