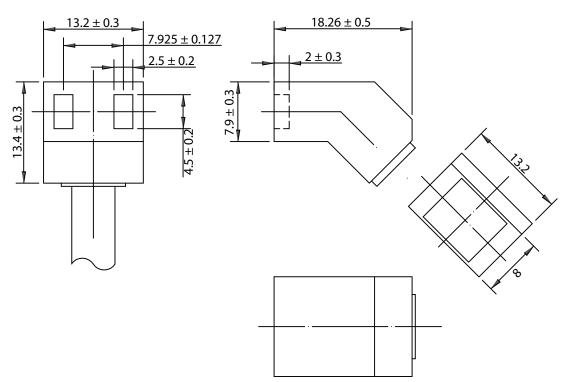

## NOTES:

1. RATING: 10A 125VAC

2. CORDAGE: SPT-1, 18/2, 105°C, 300V

3. CORD LENGTH: 2032mm

4. TERMINATION: BLUNT CUT

5. APPROVALS: UL, cUL

6. RoHS COMPLIANT

## CONTROLLED

| Dim<br>range<br>(mm) | Tolerance<br>+/-<br>(mm) | Qualtek Electronics Corp. FAN-S DIVISION  Part Number: 07145-80  Rohs Compliant |                |                 |
|----------------------|--------------------------|---------------------------------------------------------------------------------|----------------|-----------------|
| 0-1                  | 0.15                     | Description:  MOLDED FAN CORD FEMALE 45°                                        |                |                 |
| 1-6                  | 0.20                     |                                                                                 |                |                 |
| 6-18                 | 0.30                     |                                                                                 | LINUT          | DE1/ 6          |
| 18-50                | 0.50                     |                                                                                 | UNIT: mm       | REV: C          |
| 50-120               | 0.70                     | Drawn / Date                                                                    | Checked / Date | Approved / Date |
| 120-250              | 0.90                     | K.Huang                                                                         | 08-21-98       | JJH / 08-21-98  |
| 250-500              | 1.20                     | 08-21-98                                                                        | 00 21-90       | 33117 00 21 90  |