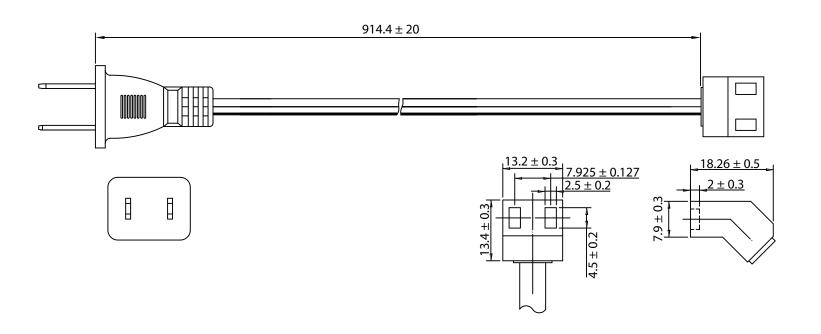

## NOTES:

RATING: 10A 125V
 PLUG: NEMA 1-15P

3. CORDAGE: SPT-1, 18AWG/2C, 105°C

CORD LENGTH: 914.4mm
 APPROVALS: UL, cUL

6. RoHS COMPLIANT

## **CONTROLLED**

| Dim<br>range<br>(mm) | Tolerance<br>+/-<br>(mm) | Qualtek Electronics Corp. FAN-S DIVISION  Part Number: 07145-SP036 Compliant |                |                 |
|----------------------|--------------------------|------------------------------------------------------------------------------|----------------|-----------------|
| 0-1                  | 0.15                     | Description:<br>FAN CORD FEMALE 45° W/ NEMA 1-15 PLUG                        |                |                 |
| 1-6                  | 0.20                     |                                                                              |                |                 |
| 6-18                 | 0.30                     |                                                                              | LINUT          | DEL 4 . C       |
| 18-50                | 0.50                     |                                                                              | UNIT: mm       | REV: C          |
| 50-120               | 0.70                     | Drawn / Date                                                                 | Checked / Date | Approved / Date |
| 120-250              | 0.90                     | B.Zhang<br>10-21-02                                                          | 10-21-02       | JJH / 10-21-02  |
| 250-500              | 1.20                     | 10-21-02                                                                     |                |                 |