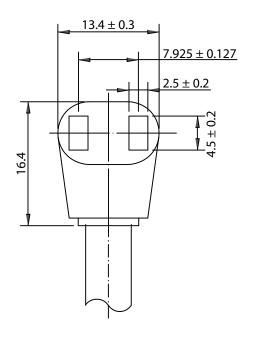

## NOTES:

1. RATING: 10A 125VAC

2. CORDAGE: SPT-1, 18/2, 105°C, 300V

3. CORD LENGTH: 2032mm

4. TERMINATION: BLUNT CUT

5. APPROVALS: UL, cUL

6. RoHS COMPLIANT

## CONTROLLED

| Dim<br>range<br>(mm) | Tolerance<br>+/-<br>(mm) | Qualtek Electronics Corp. FAN-S DIVISION  Part Number: 07190-80  RoHS Compliant |                |                 |
|----------------------|--------------------------|---------------------------------------------------------------------------------|----------------|-----------------|
| 0-1                  | 0.15                     | Description:  MOLDED FAN CORD FEMALE 90°                                        |                |                 |
| 1-6                  | 0.20                     |                                                                                 |                |                 |
| 6-18                 | 0.30                     |                                                                                 | LINUT          | DEL             |
| 18-50                | 0.50                     |                                                                                 | UNIT: mm       | REV: C          |
| 50-120               | 0.70                     | Drawn / Date                                                                    | Checked / Date | Approved / Date |
| 120-250              | 0.90                     | B.ZHANG                                                                         | 10-18-02       | JJH / 10-18-02  |
| 250-500              | 1.20                     | 10-18-02                                                                        |                |                 |