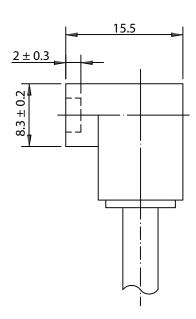

## NOTES:

1. RATING: 10A 125VAC

2. CORDAGE: SPT-1, 18/2, 105°C, 300V

3. CORD LENGTH: 2032mm

4. TERMINATION: BLUNT CUT

5. APPROVALS: UL, cUL

6. RoHS COMPLIANT

## CONTROLLED

| Dim<br>range<br>(mm) | Tolerance<br>+/-<br>(mm) | Qualtek Electronics Corp. FAN-S DIVISION  Part Number: 07190-80  RoHS Compliant |                |                 |
|----------------------|--------------------------|---------------------------------------------------------------------------------|----------------|-----------------|
| 0-1                  | 0.15                     | Description:  MOLDED FAN CORD FEMALE 90°                                        |                |                 |
| 1-6                  | 0.20                     |                                                                                 |                |                 |
| 6-18                 | 0.30                     |                                                                                 | LINUT          | DEL             |
| 18-50                | 0.50                     |                                                                                 | UNIT: mm       | REV: C          |
| 50-120               | 0.70                     | Drawn / Date                                                                    | Checked / Date | Approved / Date |
| 120-250              | 0.90                     | B.ZHANG                                                                         | 10-18-02       | JJH / 10-18-02  |
| 250-500              | 1.20                     | 10-18-02                                                                        |                |                 |